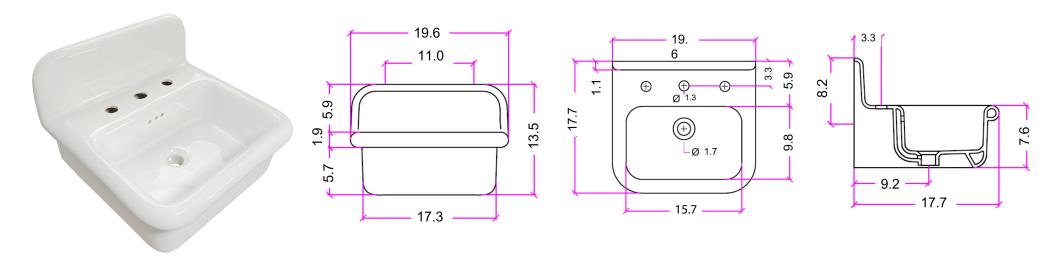

## **Victorian Collection**

Fireclay Bathroom Wallmount Sink Model: NS-VCDM20-WW

| Overall Dimensions    | Interior Bowl | Exterior Base | Interior Depth | Drain Dimensions |
|-----------------------|---------------|---------------|----------------|------------------|
| 19.6" x 13.5" x 17.1" | 15.7" x 13.5" | 17.3"         | 5.7″           | 1.75"            |

## **Features**

- Made in Italy
- Genuine Fireclay
- Nominal Dimensions Only Actual may vary by 1/4"
- Wall-mount installation
- Porcelain enamel glaze
- Drain is not included with sink (1.75" standard)
- · Faucet is not included
- Has Overflow
- Do Not Clean With Abrasive Cleansers Or Pads
- Limited Warranty for Manufacturer's Defects
- Deck Mounted Faucet, 8" on center