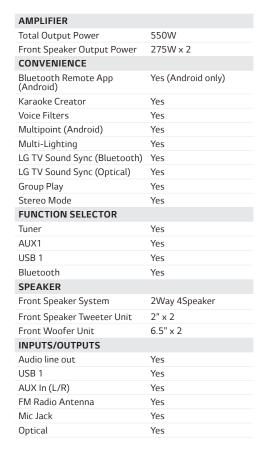

## RK7

XBOOM System with 550W Total Power

Bluetooth Remote App (Android)

**Karaoke Creator** 

Voice Filters

Multipoint (Android)

**Multi-Lighting** 

LG TV Sound Sync (Bluetooth)

LG TV Sound Sync (Optical)

**Group Play** 

Stereo Mode

| SOUND                             |                                                   |
|-----------------------------------|---------------------------------------------------|
| EQ                                | Standard, Pop, Classic,<br>Rock, Jazz, Bass Blast |
| DJ Effect                         | Yes (App only)                                    |
| DJ Pro                            | Yes (App only)                                    |
| Auto DJ                           | Yes                                               |
| DJ Loop                           | Yes (App only)                                    |
| Multi Jukebox                     | Yes (Android only)                                |
| DJ Scratch                        | Yes (App only)                                    |
| TUNER                             |                                                   |
| Туре                              | PLL                                               |
| Band                              | FM                                                |
| FM Tuning Range<br>(50kHz/100kHZ) | 87.5 - 108.0 MHz                                  |
| Memory/Erase                      | Yes                                               |
| Clock/Time/Sleep/Set              | Yes                                               |
| PLAYABLE DISC/FILE TYPE           |                                                   |
| Playable File Format              | MP3, WMA                                          |
| BLUETOOTH AUDIO FORMAT            | Г                                                 |
| APT-X HD                          | Yes                                               |
| APT-X                             | Yes                                               |
| SBC                               | Yes                                               |
| AAC                               | Yes                                               |
| AUDIO CONTROL                     |                                                   |
| DTS                               | Yes                                               |
| Dolby Digital                     | Yes                                               |
| 2Ch Stereo(By-Pass)               | Yes (L/R)                                         |
| Mute                              | Yes                                               |
|                                   |                                                   |