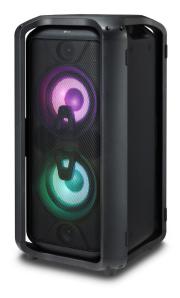

## RK7

XBOOM System with 550W Total Power

Bluetooth Remote App (Android)

**Karaoke Creator** 

Voice Filters

Multipoint (Android)

**Multi-Lighting** 

LG TV Sound Sync (Bluetooth)