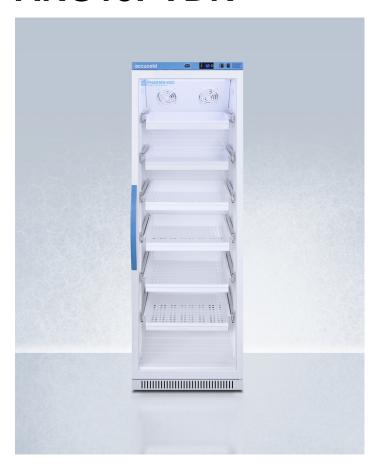

# **ARG15PVDR**

72" x 23.38" x 24.38" (H x W x D)

Performance series Pharma-Vac 15 cu.ft. upright glass door commercial all-refrigerator for the display and refrigeration of vaccines with six ventilated removable drawers, antimicrobial silver-ion handle, and hospital grade cord with 'green dot' plug