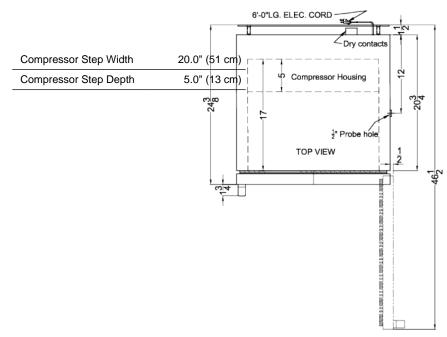

### **ARG15PVDR Specifications:**

| Height of Cabinet         72.0" (183 cm)           Width         23.38" (59 cm)           Width with Door Open         23.88" (61 cm)           Depth         24.38" (62 cm)           Depth with Handle         26.13" (66 cm)           Depth with door at 90°         46.5" (118 cm)           Capacity         15.0 cu.ft. (425 L)           Defrost Type         Automatic           Door         Glass           Cabinet         White           US Electrical Safety         ETL           Canadian Electrical<br>Safety         ETL-C           Amps         1.4           Voltage/Frequency         115 V AC/60 Hz           Weight         235.0 lbs. (107 kg)           Shipping Weight         255.0 lbs. (116 kg)           Parts & Labor Warranty         2 Years           Compressor Warranty         5 Years           UPC         761101075259           Refrigerator Features         Drawers           Door Swing         RHD           Reversible         Yes           Shelf Type         Drawers           Shelf Qty         6           Adjustable Shelves         Yes           Thermostat Type         Interior           Refriger                                                                                                                                                                                                                                                                                                                                                          | Overview               |                     |  |  |
|-----------------------------------------------------------------------------------------------------------------------------------------------------------------------------------------------------------------------------------------------------------------------------------------------------------------------------------------------------------------------------------------------------------------------------------------------------------------------------------------------------------------------------------------------------------------------------------------------------------------------------------------------------------------------------------------------------------------------------------------------------------------------------------------------------------------------------------------------------------------------------------------------------------------------------------------------------------------------------------------------------------------------------------------------------------------------------------------------------------------------------------------------------------------------------------------------------------------------------------------------------------------------------------------------------------------------------------------------------------------------------------------------------------------------------------------------------------------------------------------------------------------------|------------------------|---------------------|--|--|
| Width with Door Open         23.88" (61 cm)           Depth         24.38" (62 cm)           Depth with Handle         26.13" (66 cm)           Depth with door at 90°         46.5" (118 cm)           Capacity         15.0 cu.ft. (425 L)           Defrost Type         Automatic           Door         Glass           Cabinet         White           US Electrical Safety         ETL           Canadian Electrical Safety         ETL-C           Safety         ETL-C           Amps         1.4           Voltage/Frequency         115 V AC/60 Hz           Weight         235.0 lbs. (107 kg)           Shipping Weight         255.0 lbs. (116 kg)           Parts & Labor Warranty         2 Years           Compressor Warranty         5 Years           UPC         761101075259           Refrigerator Features         Door Swing         RHD           Reversible         Yes           Shelf Type         Drawers           Shelf Qty         6           Adjustable Shelves         Yes           Thermostat Type         Interior           Refrigerant Type         R600a           Refrigerant Amount         2.65oz.                                                                                                                                                                                                                                                                                                                                                                       | Height of Cabinet      | 72.0" (183 cm)      |  |  |
| Depth         24.38" (62 cm)           Depth with Handle         26.13" (66 cm)           Depth with door at 90°         46.5" (118 cm)           Capacity         15.0 cu.ft. (425 L)           Defrost Type         Automatic           Door         Glass           Cabinet         White           US Electrical Safety         ETL           Canadian Electrical Safety         ETL-C           Safety         Lat           Voltage/Frequency         115 V AC/60 Hz           Weight         235.0 lbs. (107 kg)           Weight         235.0 lbs. (116 kg)           Shipping Weight         255.0 lbs. (116 kg)           Parts & Labor Warranty         2 Years           Compressor Warranty         5 Years           UPC         761101075259           Refrigerator Features         Door Swing         RHD           Reversible         Yes           Shelf Type         Drawers           Shelf Qty         6           Adjustable Shelves         Yes           Thermostat Type         Digital           Fan Type         Interior           Refrigerant Type         R600a           Refrigerant Amount         2.65oz.                                                                                                                                                                                                                                                                                                                                                                          | Width                  | 23.38" (59 cm)      |  |  |
| Depth with Handle 26.13" (66 cm) Depth with door at 90° 46.5" (118 cm) Capacity 15.0 cu.ft. (425 L) Defrost Type Automatic Door Glass Cabinet White US Electrical Safety ETL Canadian Electrical Safety Amps 1.4 Voltage/Frequency 115 V AC/60 Hz Weight 235.0 lbs. (107 kg) Shipping Weight 255.0 lbs. (116 kg) Parts & Labor Warranty 2 Years Compressor Warranty 5 Years UPC 761101075259 Refrigerator Features Door Swing RHD Reversible Yes Shelf Type Drawers Shelf Qty 6 Adjustable Shelves Yes Thermostat Type Digital Fan Type Interior Refrigerant Amount 2.65oz. Interior Light Yes Temperature Range 2 to 8°C Dimensions Interior Height 63.25" (161 cm)                                                                                                                                                                                                                                                                                                                                                                                                                                                                                                                                                                                                                                                                                                                                                                                                                                                  | Width with Door Open   | 23.88" (61 cm)      |  |  |
| Depth with door at 90° 46.5" (118 cm) Capacity 15.0 cu.ft. (425 L) Defrost Type Automatic Door Glass Cabinet White US Electrical Safety ETL Canadian Electrical Safety Amps 1.4 Voltage/Frequency 115 V AC/60 Hz Weight 235.0 lbs. (107 kg) Shipping Weight 255.0 lbs. (116 kg) Parts & Labor Warranty 2 Years Compressor Warranty 5 Years UPC 761101075259  Refrigerator Features Door Swing RHD Reversible Yes Shelf Type Drawers Shelf Qty 6 Adjustable Shelves Yes Thermostat Type Digital Fan Type Interior Refrigerant Amount 2.65oz. Interior Light Yes Temperature Range 2 to 8°C  Dimensions Interior Height 63.25" (161 cm)                                                                                                                                                                                                                                                                                                                                                                                                                                                                                                                                                                                                                                                                                                                                                                                                                                                                                 | Depth                  | 24.38" (62 cm)      |  |  |
| Capacity 15.0 cu.ft. (425 L)  Defrost Type Automatic  Door Glass  Cabinet White  US Electrical Safety ETL  Canadian Electrical Safety  Amps 1.4  Voltage/Frequency 115 V AC/60 Hz  Weight 235.0 lbs. (107 kg)  Shipping Weight 255.0 lbs. (116 kg)  Parts & Labor Warranty 2 Years  Compressor Warranty 5 Years  UPC 761101075259  Refrigerator Features  Door Swing RHD  Reversible Yes  Shelf Type Drawers  Shelf Qty 6  Adjustable Shelves Yes  Thermostat Type Digital  Fan Type Interior  Refrigerant Type R600a  Refrigerant Type R600a  Refrigerant Amount 2.65oz.  Interior Light Yes  Temperature Range 2 to 8°C  Dimensions  Interior Height 63.25" (161 cm)                                                                                                                                                                                                                                                                                                                                                                                                                                                                                                                                                                                                                                                                                                                                                                                                                                                | Depth with Handle      | 26.13" (66 cm)      |  |  |
| Defrost Type Automatic Door Glass Cabinet White US Electrical Safety ETL Canadian Electrical Safety Amps 1.4 Voltage/Frequency 115 V AC/60 Hz Weight 235.0 lbs. (107 kg) Shipping Weight 255.0 lbs. (116 kg) Parts & Labor Warranty 2 Years Compressor Warranty 5 Years UPC 761101075259 Refrigerator Features Door Swing RHD Reversible Yes Shelf Type Drawers Shelf Qty 6 Adjustable Shelves Yes Thermostat Type Digital Fan Type Interior Refrigerant Amount 2.65oz. Interior Light Yes Temperature Range 2 to 8°C Dimensions Interior Height 63.25" (161 cm)                                                                                                                                                                                                                                                                                                                                                                                                                                                                                                                                                                                                                                                                                                                                                                                                                                                                                                                                                      | Depth with door at 90° | 46.5" (118 cm)      |  |  |
| Door Glass Cabinet White US Electrical Safety ETL Canadian Electrical Safety Amps 1.4 Voltage/Frequency 115 V AC/60 Hz Weight 235.0 lbs. (107 kg) Shipping Weight 255.0 lbs. (116 kg) Parts & Labor Warranty 2 Years Compressor Warranty 5 Years UPC 761101075259 Refrigerator Features Door Swing RHD Reversible Yes Shelf Type Drawers Shelf Qty 6 Adjustable Shelves Yes Thermostat Type Digital Fan Type Interior Refrigerant Amount 2.65oz. Interior Light Yes Temperature Range 2 to 8°C Dimensions Interior Height 63.25" (161 cm)                                                                                                                                                                                                                                                                                                                                                                                                                                                                                                                                                                                                                                                                                                                                                                                                                                                                                                                                                                             | Capacity               | 15.0 cu.ft. (425 L) |  |  |
| Cabinet White US Electrical Safety ETL Canadian Electrical Safety  Amps 1.4  Voltage/Frequency 115 V AC/60 Hz Weight 235.0 lbs. (107 kg) Shipping Weight 255.0 lbs. (116 kg) Parts & Labor Warranty 2 Years Compressor Warranty 5 Years UPC 761101075259  Refrigerator Features Door Swing RHD Reversible Yes Shelf Type Drawers Shelf Qty 6 Adjustable Shelves Yes Thermostat Type Digital Fan Type Interior Refrigerant Amount 2.65oz. Interior Light Yes Temperature Range 2 to 8°C  Dimensions Interior Height 63.25" (161 cm)                                                                                                                                                                                                                                                                                                                                                                                                                                                                                                                                                                                                                                                                                                                                                                                                                                                                                                                                                                                    | Defrost Type           | Automatic           |  |  |
| US Electrical Safety  Canadian Electrical Safety  Amps  1.4  Voltage/Frequency  Meight  Shipping Weight  Parts & Labor Warranty  UPC  Tof1101075259  Refrigerator Features  Door Swing  Reversible  Shelf Type  Shelf Qty  Adjustable Shelves  Thermostat Type  Refrigerant Type  Refrigerant Type  Refrigerant Amount  Refrigerator Eange  Refrigerator Feature  Temperature Range  Dimensions  Interior Height  ETL-C  ETL  ETL  ETL  ETL  ETL  ETL  ETL  ET | Door                   | Glass               |  |  |
| Canadian Electrical Safety  Amps 1.4  Voltage/Frequency 115 V AC/60 Hz  Weight 235.0 lbs. (107 kg)  Shipping Weight 255.0 lbs. (116 kg)  Parts & Labor Warranty 2 Years  Compressor Warranty 5 Years  UPC 761101075259  Refrigerator Features  Door Swing RHD  Reversible Yes  Shelf Type Drawers  Shelf Qty 6  Adjustable Shelves Yes  Thermostat Type Digital  Fan Type Interior  Refrigerant Amount 2.65oz.  Interior Light Yes  Temperature Range 2 to 8°C  Dimensions  Interior Height 63.25" (161 cm)                                                                                                                                                                                                                                                                                                                                                                                                                                                                                                                                                                                                                                                                                                                                                                                                                                                                                                                                                                                                           | Cabinet                | White               |  |  |
| Amps 1.4  Voltage/Frequency 115 V AC/60 Hz  Weight 235.0 lbs. (107 kg)  Shipping Weight 255.0 lbs. (116 kg)  Parts & Labor Warranty 2 Years  Compressor Warranty 5 Years  UPC 761101075259  Refrigerator Features  Door Swing RHD  Reversible Yes  Shelf Type Drawers  Shelf Qty 6  Adjustable Shelves Yes  Thermostat Type Digital  Fan Type Interior  Refrigerant Type R600a  Refrigerant Amount 2.65oz.  Interior Light Yes  Temperature Range 2 to 8°C  Dimensions  Interior Height 63.25" (161 cm)                                                                                                                                                                                                                                                                                                                                                                                                                                                                                                                                                                                                                                                                                                                                                                                                                                                                                                                                                                                                               | US Electrical Safety   | ETL                 |  |  |
| Voltage/Frequency  Weight  Weight  Shipping Weight  Parts & Labor Warranty  Compressor Warranty  UPC  761101075259  Refrigerator Features  Door Swing  RHD  Reversible  Yes  Shelf Type  Drawers  Shelf Qty  Adjustable Shelves  Thermostat Type  Digital  Fan Type  Interior  Refrigerant Amount  Refrigerature Range  2 to 8°C  Dimensions  Interior Height  115 V AC/60 Hz  235.0 lbs. (107  kg)  Refro Refriserars  Pausers  Tenperature Range  115 V AC/60 Hz  235.0 lbs. (107  kg)  Refriserars  Pausers  RHD  Refrigerator Features  Press  Thermostat Type  Digital  Fan Type  Interior  Refrigerant Amount  2.650z.                                                                                                                                                                                                                                                                                                                                                                                                                                                                                                                                                                                                                                                                                                                                                                                                                                                                                          |                        | ETL-C               |  |  |
| Weight235.0 lbs. (107 kg)Shipping Weight255.0 lbs. (116 kg)Parts & Labor Warranty2 YearsCompressor Warranty5 YearsUPC761101075259Refrigerator FeaturesDoor SwingRHDReversibleYesShelf TypeDrawersShelf Qty6Adjustable ShelvesYesThermostat TypeDigitalFan TypeInteriorRefrigerant TypeR600aRefrigerant Amount2.65oz.Interior LightYesTemperature Range2 to 8°CDimensionsInterior HeightInterior Height63.25" (161 cm)                                                                                                                                                                                                                                                                                                                                                                                                                                                                                                                                                                                                                                                                                                                                                                                                                                                                                                                                                                                                                                                                                                 | Amps                   | 1.4                 |  |  |
| Shipping Weight 255.0 lbs. (116 kg)  Parts & Labor Warranty 2 Years  Compressor Warranty 5 Years  UPC 761101075259  Refrigerator Features  Door Swing RHD  Reversible Yes  Shelf Type Drawers  Shelf Qty 6  Adjustable Shelves Yes  Thermostat Type Digital  Fan Type Interior  Refrigerant Type R600a  Refrigerant Amount 2.65oz.  Interior Light Yes  Temperature Range 2 to 8°C  Dimensions  Interior Height 63.25" (161 cm)                                                                                                                                                                                                                                                                                                                                                                                                                                                                                                                                                                                                                                                                                                                                                                                                                                                                                                                                                                                                                                                                                       | Voltage/Frequency      | 115 V AC/60 Hz      |  |  |
| Refrigerant Type Refrigerant Amount Refrigerant Amount Refrigerant Range Refrigerant Socz. Interior Light Refrigerant Socz. Interior Height Refrigerant Socz. Interior Height Refrigerant Company Refrigerant Socz. Refrigerant Range Refrigerant Socz. Refrigerant Range Refrigerant Socz. Refrigerant Range Refrigerant Range Refrigerant Socz. Refrigerant Range                                                                                                                                                                                                                                                                                                                                                                                                                                                                                                                                                                                                                                                                                                                                                                                       | Weight                 | ١.,                 |  |  |
| Compressor Warranty 5 Years  UPC 761101075259  Refrigerator Features  Door Swing RHD  Reversible Yes  Shelf Type Drawers  Shelf Qty 6  Adjustable Shelves Yes  Thermostat Type Digital  Fan Type Interior  Refrigerant Type R600a  Refrigerant Amount 2.65oz.  Interior Light Yes  Temperature Range 2 to 8°C  Dimensions  Interior Height 63.25" (161 cm)                                                                                                                                                                                                                                                                                                                                                                                                                                                                                                                                                                                                                                                                                                                                                                                                                                                                                                                                                                                                                                                                                                                                                            | Shipping Weight        | `                   |  |  |
| Refrigerator Features  Door Swing RHD Reversible Yes Shelf Type Drawers Shelf Qty 6 Adjustable Shelves Yes Thermostat Type Digital Fan Type Interior Refrigerant Type R600a Refrigerant Amount 2.65oz. Interior Light Yes Temperature Range 2 to 8°C  Dimensions  Interior Height 63.25" (161 cm)                                                                                                                                                                                                                                                                                                                                                                                                                                                                                                                                                                                                                                                                                                                                                                                                                                                                                                                                                                                                                                                                                                                                                                                                                     | Parts & Labor Warranty | 2 Years             |  |  |
| Refrigerator Features  Door Swing RHD  Reversible Yes  Shelf Type Drawers  Shelf Qty 6  Adjustable Shelves Yes  Thermostat Type Digital  Fan Type Interior  Refrigerant Type R600a  Refrigerant Amount 2.65oz.  Interior Light Yes  Temperature Range 2 to 8°C  Dimensions  Interior Height 63.25" (161 cm)                                                                                                                                                                                                                                                                                                                                                                                                                                                                                                                                                                                                                                                                                                                                                                                                                                                                                                                                                                                                                                                                                                                                                                                                           | Compressor Warranty    | 5 Years             |  |  |
| Door Swing RHD Reversible Yes Shelf Type Drawers Shelf Qty 6 Adjustable Shelves Yes Thermostat Type Digital Fan Type Interior Refrigerant Type R600a Refrigerant Amount 2.65oz. Interior Light Yes Temperature Range 2 to 8°C  Dimensions  Interior Height 63.25" (161 cm)                                                                                                                                                                                                                                                                                                                                                                                                                                                                                                                                                                                                                                                                                                                                                                                                                                                                                                                                                                                                                                                                                                                                                                                                                                            | UPC                    | 761101075259        |  |  |
| Reversible Yes  Shelf Type Drawers  Shelf Qty 6  Adjustable Shelves Yes  Thermostat Type Digital  Fan Type Interior  Refrigerant Type R600a  Refrigerant Amount 2.65oz.  Interior Light Yes  Temperature Range 2 to 8°C  Dimensions  Interior Height 63.25" (161 cm)                                                                                                                                                                                                                                                                                                                                                                                                                                                                                                                                                                                                                                                                                                                                                                                                                                                                                                                                                                                                                                                                                                                                                                                                                                                  | Refrigerator Features  |                     |  |  |
| Shelf Type Drawers Shelf Qty 6 Adjustable Shelves Yes Thermostat Type Digital Fan Type Interior Refrigerant Type R600a Refrigerant Amount 2.65oz. Interior Light Yes Temperature Range 2 to 8°C  Dimensions Interior Height 63.25" (161 cm)                                                                                                                                                                                                                                                                                                                                                                                                                                                                                                                                                                                                                                                                                                                                                                                                                                                                                                                                                                                                                                                                                                                                                                                                                                                                           | Door Swing             | RHD                 |  |  |
| Shelf Qty 6 Adjustable Shelves Yes Thermostat Type Digital Fan Type Interior Refrigerant Type R600a Refrigerant Amount 2.65oz. Interior Light Yes Temperature Range 2 to 8°C  Dimensions Interior Height 63.25" (161 cm)                                                                                                                                                                                                                                                                                                                                                                                                                                                                                                                                                                                                                                                                                                                                                                                                                                                                                                                                                                                                                                                                                                                                                                                                                                                                                              | Reversible             | Yes                 |  |  |
| Adjustable Shelves Thermostat Type Digital Fan Type Interior Refrigerant Type Re600a Refrigerant Amount 2.65oz. Interior Light Yes Temperature Range 2 to 8°C  Dimensions Interior Height 63.25" (161 cm)                                                                                                                                                                                                                                                                                                                                                                                                                                                                                                                                                                                                                                                                                                                                                                                                                                                                                                                                                                                                                                                                                                                                                                                                                                                                                                             | Shelf Type             | Drawers             |  |  |
| Thermostat Type Digital Fan Type Interior Refrigerant Type R600a Refrigerant Amount 2.65oz. Interior Light Yes Temperature Range 2 to 8°C  Dimensions Interior Height 63.25" (161 cm)                                                                                                                                                                                                                                                                                                                                                                                                                                                                                                                                                                                                                                                                                                                                                                                                                                                                                                                                                                                                                                                                                                                                                                                                                                                                                                                                 | Shelf Qty              | 6                   |  |  |
| Fan Type Interior Refrigerant Type R600a Refrigerant Amount 2.65oz. Interior Light Yes Temperature Range 2 to 8°C  Dimensions Interior Height 63.25" (161 cm)                                                                                                                                                                                                                                                                                                                                                                                                                                                                                                                                                                                                                                                                                                                                                                                                                                                                                                                                                                                                                                                                                                                                                                                                                                                                                                                                                         | Adjustable Shelves     | Yes                 |  |  |
| Refrigerant Type R600a Refrigerant Amount 2.65oz. Interior Light Yes Temperature Range 2 to 8°C  Dimensions Interior Height 63.25" (161 cm)                                                                                                                                                                                                                                                                                                                                                                                                                                                                                                                                                                                                                                                                                                                                                                                                                                                                                                                                                                                                                                                                                                                                                                                                                                                                                                                                                                           | Thermostat Type        | Digital             |  |  |
| Refrigerant Amount 2.65oz.  Interior Light Yes  Temperature Range 2 to 8°C  Dimensions  Interior Height 63.25" (161 cm)                                                                                                                                                                                                                                                                                                                                                                                                                                                                                                                                                                                                                                                                                                                                                                                                                                                                                                                                                                                                                                                                                                                                                                                                                                                                                                                                                                                               | Fan Type               | Interior            |  |  |
| Interior Light Yes Temperature Range 2 to 8°C  Dimensions Interior Height 63.25" (161 cm)                                                                                                                                                                                                                                                                                                                                                                                                                                                                                                                                                                                                                                                                                                                                                                                                                                                                                                                                                                                                                                                                                                                                                                                                                                                                                                                                                                                                                             | Refrigerant Type       | R600a               |  |  |
| Temperature Range 2 to 8°C  Dimensions  Interior Height 63.25" (161 cm)                                                                                                                                                                                                                                                                                                                                                                                                                                                                                                                                                                                                                                                                                                                                                                                                                                                                                                                                                                                                                                                                                                                                                                                                                                                                                                                                                                                                                                               | Refrigerant Amount     | 2.65oz.             |  |  |
| Dimensions Interior Height 63.25" (161 cm)                                                                                                                                                                                                                                                                                                                                                                                                                                                                                                                                                                                                                                                                                                                                                                                                                                                                                                                                                                                                                                                                                                                                                                                                                                                                                                                                                                                                                                                                            | Interior Light         | Yes                 |  |  |
| Interior Height 63.25" (161 cm)                                                                                                                                                                                                                                                                                                                                                                                                                                                                                                                                                                                                                                                                                                                                                                                                                                                                                                                                                                                                                                                                                                                                                                                                                                                                                                                                                                                                                                                                                       | Temperature Range      | 2 to 8°C            |  |  |
| <u>`</u>                                                                                                                                                                                                                                                                                                                                                                                                                                                                                                                                                                                                                                                                                                                                                                                                                                                                                                                                                                                                                                                                                                                                                                                                                                                                                                                                                                                                                                                                                                              | Dimensions             |                     |  |  |
| Interior Width 20.0" (51 cm)                                                                                                                                                                                                                                                                                                                                                                                                                                                                                                                                                                                                                                                                                                                                                                                                                                                                                                                                                                                                                                                                                                                                                                                                                                                                                                                                                                                                                                                                                          | Interior Height        | 63.25" (161 cm)     |  |  |
|                                                                                                                                                                                                                                                                                                                                                                                                                                                                                                                                                                                                                                                                                                                                                                                                                                                                                                                                                                                                                                                                                                                                                                                                                                                                                                                                                                                                                                                                                                                       | Interior Width         | 20.0" (51 cm)       |  |  |
| Interior Depth 17.0" (43 cm)                                                                                                                                                                                                                                                                                                                                                                                                                                                                                                                                                                                                                                                                                                                                                                                                                                                                                                                                                                                                                                                                                                                                                                                                                                                                                                                                                                                                                                                                                          | Interior Depth         | 17.0" (43 cm)       |  |  |
| Compressor Step Height 6.5" (17 cm)                                                                                                                                                                                                                                                                                                                                                                                                                                                                                                                                                                                                                                                                                                                                                                                                                                                                                                                                                                                                                                                                                                                                                                                                                                                                                                                                                                                                                                                                                   | Compressor Step Height | 6.5" (17 cm)        |  |  |