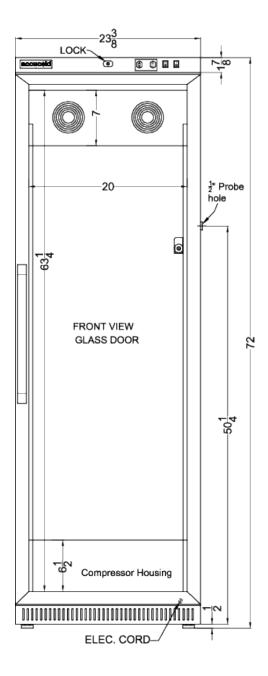

### **ARG15PVDR Specifications:**

| Height of Cabinet         72.0" (183 cm)           Width         23.38" (59 cm)           Width with Door Open         23.88" (61 cm)           Depth         24.38" (62 cm)           Depth with Handle         26.13" (66 cm)           Depth with door at 90°         46.5" (118 cm)           Capacity         15.0 cu.ft. (425 L)           Defrost Type         Automatic           Door         Glass           Cabinet         White           US Electrical Safety         ETL           Canadian Electrical<br>Safety         ETL-C           Amps         1.4           Voltage/Frequency         115 V AC/60 Hz           Weight         235.0 lbs. (107 kg)           Shipping Weight         255.0 lbs. (116 kg)           Parts & Labor Warranty         2 Years           Compressor Warranty         5 Years           UPC         761101075259           Refrigerator Features         Drawers           Door Swing         RHD           Reversible         Yes           Shelf Type         Drawers           Shelf Qty         6           Adjustable Shelves         Yes           Thermostat Type         Interior           Refriger                                                                                                                                                                                                                                                                                                                                                          | Overview               |                     |  |  |
|-----------------------------------------------------------------------------------------------------------------------------------------------------------------------------------------------------------------------------------------------------------------------------------------------------------------------------------------------------------------------------------------------------------------------------------------------------------------------------------------------------------------------------------------------------------------------------------------------------------------------------------------------------------------------------------------------------------------------------------------------------------------------------------------------------------------------------------------------------------------------------------------------------------------------------------------------------------------------------------------------------------------------------------------------------------------------------------------------------------------------------------------------------------------------------------------------------------------------------------------------------------------------------------------------------------------------------------------------------------------------------------------------------------------------------------------------------------------------------------------------------------------------|------------------------|---------------------|--|--|
| Width with Door Open         23.88" (61 cm)           Depth         24.38" (62 cm)           Depth with Handle         26.13" (66 cm)           Depth with door at 90°         46.5" (118 cm)           Capacity         15.0 cu.ft. (425 L)           Defrost Type         Automatic           Door         Glass           Cabinet         White           US Electrical Safety         ETL           Canadian Electrical Safety         ETL-C           Safety         ETL-C           Amps         1.4           Voltage/Frequency         115 V AC/60 Hz           Weight         235.0 lbs. (107 kg)           Shipping Weight         255.0 lbs. (116 kg)           Parts & Labor Warranty         2 Years           Compressor Warranty         5 Years           UPC         761101075259           Refrigerator Features         Door Swing         RHD           Reversible         Yes           Shelf Type         Drawers           Shelf Qty         6           Adjustable Shelves         Yes           Thermostat Type         Interior           Refrigerant Type         R600a           Refrigerant Amount         2.65oz.                                                                                                                                                                                                                                                                                                                                                                       | Height of Cabinet      | 72.0" (183 cm)      |  |  |
| Depth         24.38" (62 cm)           Depth with Handle         26.13" (66 cm)           Depth with door at 90°         46.5" (118 cm)           Capacity         15.0 cu.ft. (425 L)           Defrost Type         Automatic           Door         Glass           Cabinet         White           US Electrical Safety         ETL           Canadian Electrical Safety         ETL-C           Safety         Lat           Voltage/Frequency         115 V AC/60 Hz           Weight         235.0 lbs. (107 kg)           Weight         235.0 lbs. (116 kg)           Shipping Weight         255.0 lbs. (116 kg)           Parts & Labor Warranty         2 Years           Compressor Warranty         5 Years           UPC         761101075259           Refrigerator Features         Door Swing         RHD           Reversible         Yes           Shelf Type         Drawers           Shelf Qty         6           Adjustable Shelves         Yes           Thermostat Type         Digital           Fan Type         Interior           Refrigerant Type         R600a           Refrigerant Amount         2.65oz.                                                                                                                                                                                                                                                                                                                                                                          | Width                  | 23.38" (59 cm)      |  |  |
| Depth with Handle 26.13" (66 cm) Depth with door at 90° 46.5" (118 cm) Capacity 15.0 cu.ft. (425 L) Defrost Type Automatic Door Glass Cabinet White US Electrical Safety ETL Canadian Electrical Safety Amps 1.4 Voltage/Frequency 115 V AC/60 Hz Weight 235.0 lbs. (107 kg) Shipping Weight 255.0 lbs. (116 kg) Parts & Labor Warranty 2 Years Compressor Warranty 5 Years UPC 761101075259 Refrigerator Features Door Swing RHD Reversible Yes Shelf Type Drawers Shelf Qty 6 Adjustable Shelves Yes Thermostat Type Digital Fan Type Interior Refrigerant Amount 2.65oz. Interior Light Yes Temperature Range 2 to 8°C Dimensions Interior Height 63.25" (161 cm)                                                                                                                                                                                                                                                                                                                                                                                                                                                                                                                                                                                                                                                                                                                                                                                                                                                  | Width with Door Open   | 23.88" (61 cm)      |  |  |
| Depth with door at 90° 46.5" (118 cm) Capacity 15.0 cu.ft. (425 L) Defrost Type Automatic Door Glass Cabinet White US Electrical Safety ETL Canadian Electrical Safety Amps 1.4 Voltage/Frequency 115 V AC/60 Hz Weight 235.0 lbs. (107 kg) Shipping Weight 255.0 lbs. (116 kg) Parts & Labor Warranty 2 Years Compressor Warranty 5 Years UPC 761101075259  Refrigerator Features Door Swing RHD Reversible Yes Shelf Type Drawers Shelf Qty 6 Adjustable Shelves Yes Thermostat Type Digital Fan Type Interior Refrigerant Amount 2.65oz. Interior Light Yes Temperature Range 2 to 8°C  Dimensions Interior Height 63.25" (161 cm)                                                                                                                                                                                                                                                                                                                                                                                                                                                                                                                                                                                                                                                                                                                                                                                                                                                                                 | Depth                  | 24.38" (62 cm)      |  |  |
| Capacity 15.0 cu.ft. (425 L)  Defrost Type Automatic  Door Glass  Cabinet White  US Electrical Safety ETL  Canadian Electrical Safety  Amps 1.4  Voltage/Frequency 115 V AC/60 Hz  Weight 235.0 lbs. (107 kg)  Shipping Weight 255.0 lbs. (116 kg)  Parts & Labor Warranty 2 Years  Compressor Warranty 5 Years  UPC 761101075259  Refrigerator Features  Door Swing RHD  Reversible Yes  Shelf Type Drawers  Shelf Qty 6  Adjustable Shelves Yes  Thermostat Type Digital  Fan Type Interior  Refrigerant Type R600a  Refrigerant Type R600a  Refrigerant Amount 2.65oz.  Interior Light Yes  Temperature Range 2 to 8°C  Dimensions  Interior Height 63.25" (161 cm)                                                                                                                                                                                                                                                                                                                                                                                                                                                                                                                                                                                                                                                                                                                                                                                                                                                | Depth with Handle      | 26.13" (66 cm)      |  |  |
| Defrost Type Automatic Door Glass Cabinet White US Electrical Safety ETL Canadian Electrical Safety Amps 1.4 Voltage/Frequency 115 V AC/60 Hz Weight 235.0 lbs. (107 kg) Shipping Weight 255.0 lbs. (116 kg) Parts & Labor Warranty 2 Years Compressor Warranty 5 Years UPC 761101075259 Refrigerator Features Door Swing RHD Reversible Yes Shelf Type Drawers Shelf Qty 6 Adjustable Shelves Yes Thermostat Type Digital Fan Type Interior Refrigerant Amount 2.65oz. Interior Light Yes Temperature Range 2 to 8°C Dimensions Interior Height 63.25" (161 cm)                                                                                                                                                                                                                                                                                                                                                                                                                                                                                                                                                                                                                                                                                                                                                                                                                                                                                                                                                      | Depth with door at 90° | 46.5" (118 cm)      |  |  |
| Door Glass Cabinet White US Electrical Safety ETL Canadian Electrical Safety Amps 1.4 Voltage/Frequency 115 V AC/60 Hz Weight 235.0 lbs. (107 kg) Shipping Weight 255.0 lbs. (116 kg) Parts & Labor Warranty 2 Years Compressor Warranty 5 Years UPC 761101075259 Refrigerator Features Door Swing RHD Reversible Yes Shelf Type Drawers Shelf Qty 6 Adjustable Shelves Yes Thermostat Type Digital Fan Type Interior Refrigerant Amount 2.65oz. Interior Light Yes Temperature Range 2 to 8°C Dimensions Interior Height 63.25" (161 cm)                                                                                                                                                                                                                                                                                                                                                                                                                                                                                                                                                                                                                                                                                                                                                                                                                                                                                                                                                                             | Capacity               | 15.0 cu.ft. (425 L) |  |  |
| Cabinet White US Electrical Safety ETL Canadian Electrical Safety  Amps 1.4  Voltage/Frequency 115 V AC/60 Hz Weight 235.0 lbs. (107 kg) Shipping Weight 255.0 lbs. (116 kg) Parts & Labor Warranty 2 Years Compressor Warranty 5 Years UPC 761101075259  Refrigerator Features Door Swing RHD Reversible Yes Shelf Type Drawers Shelf Qty 6 Adjustable Shelves Yes Thermostat Type Digital Fan Type Interior Refrigerant Amount 2.65oz. Interior Light Yes Temperature Range 2 to 8°C  Dimensions Interior Height 63.25" (161 cm)                                                                                                                                                                                                                                                                                                                                                                                                                                                                                                                                                                                                                                                                                                                                                                                                                                                                                                                                                                                    | Defrost Type           | Automatic           |  |  |
| US Electrical Safety  Canadian Electrical Safety  Amps  1.4  Voltage/Frequency  Meight  Shipping Weight  Parts & Labor Warranty  UPC  Tof1101075259  Refrigerator Features  Door Swing  Reversible  Shelf Type  Shelf Qty  Adjustable Shelves  Thermostat Type  Refrigerant Type  Refrigerant Type  Refrigerant Amount  Refrigerator Eange  Refrigerator Feature  Temperature Range  Dimensions  Interior Height  ETL-C  ETL  ETL  ETL  ETL  ETL  ETL  ETL  ET | Door                   | Glass               |  |  |
| Canadian Electrical Safety  Amps 1.4  Voltage/Frequency 115 V AC/60 Hz  Weight 235.0 lbs. (107 kg)  Shipping Weight 255.0 lbs. (116 kg)  Parts & Labor Warranty 2 Years  Compressor Warranty 5 Years  UPC 761101075259  Refrigerator Features  Door Swing RHD  Reversible Yes  Shelf Type Drawers  Shelf Qty 6  Adjustable Shelves Yes  Thermostat Type Digital  Fan Type Interior  Refrigerant Amount 2.65oz.  Interior Light Yes  Temperature Range 2 to 8°C  Dimensions  Interior Height 63.25" (161 cm)                                                                                                                                                                                                                                                                                                                                                                                                                                                                                                                                                                                                                                                                                                                                                                                                                                                                                                                                                                                                           | Cabinet                | White               |  |  |
| Amps 1.4  Voltage/Frequency 115 V AC/60 Hz  Weight 235.0 lbs. (107 kg)  Shipping Weight 255.0 lbs. (116 kg)  Parts & Labor Warranty 2 Years  Compressor Warranty 5 Years  UPC 761101075259  Refrigerator Features  Door Swing RHD  Reversible Yes  Shelf Type Drawers  Shelf Qty 6  Adjustable Shelves Yes  Thermostat Type Digital  Fan Type Interior  Refrigerant Type R600a  Refrigerant Amount 2.65oz.  Interior Light Yes  Temperature Range 2 to 8°C  Dimensions  Interior Height 63.25" (161 cm)                                                                                                                                                                                                                                                                                                                                                                                                                                                                                                                                                                                                                                                                                                                                                                                                                                                                                                                                                                                                               | US Electrical Safety   | ETL                 |  |  |
| Voltage/Frequency  Weight  Weight  Shipping Weight  Parts & Labor Warranty  Compressor Warranty  UPC  761101075259  Refrigerator Features  Door Swing  RHD  Reversible  Yes  Shelf Type  Drawers  Shelf Qty  Adjustable Shelves  Thermostat Type  Digital  Fan Type  Interior  Refrigerant Amount  Refrigerature Range  2 to 8°C  Dimensions  Interior Height  115 V AC/60 Hz  235.0 lbs. (107  kg)  Refro Refriserars  Pausers  Tenperature Range  115 V AC/60 Hz  235.0 lbs. (107  kg)  Refriserars  Pausers  RHD  Refrigerator Features  Press  Thermostat Type  Digital  Fan Type  Interior  Refrigerant Amount  2.650z.                                                                                                                                                                                                                                                                                                                                                                                                                                                                                                                                                                                                                                                                                                                                                                                                                                                                                          |                        | ETL-C               |  |  |
| Weight235.0 lbs. (107 kg)Shipping Weight255.0 lbs. (116 kg)Parts & Labor Warranty2 YearsCompressor Warranty5 YearsUPC761101075259Refrigerator FeaturesDoor SwingRHDReversibleYesShelf TypeDrawersShelf Qty6Adjustable ShelvesYesThermostat TypeDigitalFan TypeInteriorRefrigerant TypeR600aRefrigerant Amount2.65oz.Interior LightYesTemperature Range2 to 8°CDimensionsInterior HeightInterior Height63.25" (161 cm)                                                                                                                                                                                                                                                                                                                                                                                                                                                                                                                                                                                                                                                                                                                                                                                                                                                                                                                                                                                                                                                                                                 | Amps                   | 1.4                 |  |  |
| Shipping Weight 255.0 lbs. (116 kg)  Parts & Labor Warranty 2 Years  Compressor Warranty 5 Years  UPC 761101075259  Refrigerator Features  Door Swing RHD  Reversible Yes  Shelf Type Drawers  Shelf Qty 6  Adjustable Shelves Yes  Thermostat Type Digital  Fan Type Interior  Refrigerant Type R600a  Refrigerant Amount 2.65oz.  Interior Light Yes  Temperature Range 2 to 8°C  Dimensions  Interior Height 63.25" (161 cm)                                                                                                                                                                                                                                                                                                                                                                                                                                                                                                                                                                                                                                                                                                                                                                                                                                                                                                                                                                                                                                                                                       | Voltage/Frequency      | 115 V AC/60 Hz      |  |  |
| Refrigerant Type Refrigerant Amount Refrigerant Amount Refrigerant Range Refrigerant Socz. Interior Light Refrigerant Socz. Interior Height Refrigerant Socz. Interior Height Refrigerant Company Refrigerant Socz. Refrigerant Range Refrigerant Socz. Refrigerant Range Refrigerant Socz. Refrigerant Range Refrigerant Range Refrigerant Socz. Refrigerant Range                                                                                                                                                                                                                                                                                                                                                                                                                                                                                                                                                                                                                                                                                                                                                                                       | Weight                 | ١.,                 |  |  |
| Compressor Warranty 5 Years  UPC 761101075259  Refrigerator Features  Door Swing RHD  Reversible Yes  Shelf Type Drawers  Shelf Qty 6  Adjustable Shelves Yes  Thermostat Type Digital  Fan Type Interior  Refrigerant Type R600a  Refrigerant Amount 2.65oz.  Interior Light Yes  Temperature Range 2 to 8°C  Dimensions  Interior Height 63.25" (161 cm)                                                                                                                                                                                                                                                                                                                                                                                                                                                                                                                                                                                                                                                                                                                                                                                                                                                                                                                                                                                                                                                                                                                                                            | Shipping Weight        | `                   |  |  |
| Refrigerator Features  Door Swing RHD Reversible Yes Shelf Type Drawers Shelf Qty 6 Adjustable Shelves Yes Thermostat Type Digital Fan Type Interior Refrigerant Type R600a Refrigerant Amount 2.65oz. Interior Light Yes Temperature Range 2 to 8°C  Dimensions  Interior Height 63.25" (161 cm)                                                                                                                                                                                                                                                                                                                                                                                                                                                                                                                                                                                                                                                                                                                                                                                                                                                                                                                                                                                                                                                                                                                                                                                                                     | Parts & Labor Warranty | 2 Years             |  |  |
| Refrigerator Features  Door Swing RHD  Reversible Yes  Shelf Type Drawers  Shelf Qty 6  Adjustable Shelves Yes  Thermostat Type Digital  Fan Type Interior  Refrigerant Type R600a  Refrigerant Amount 2.65oz.  Interior Light Yes  Temperature Range 2 to 8°C  Dimensions  Interior Height 63.25" (161 cm)                                                                                                                                                                                                                                                                                                                                                                                                                                                                                                                                                                                                                                                                                                                                                                                                                                                                                                                                                                                                                                                                                                                                                                                                           | Compressor Warranty    | 5 Years             |  |  |
| Door Swing RHD Reversible Yes Shelf Type Drawers Shelf Qty 6 Adjustable Shelves Yes Thermostat Type Digital Fan Type Interior Refrigerant Type R600a Refrigerant Amount 2.65oz. Interior Light Yes Temperature Range 2 to 8°C  Dimensions  Interior Height 63.25" (161 cm)                                                                                                                                                                                                                                                                                                                                                                                                                                                                                                                                                                                                                                                                                                                                                                                                                                                                                                                                                                                                                                                                                                                                                                                                                                            | UPC                    | 761101075259        |  |  |
| Reversible Yes  Shelf Type Drawers  Shelf Qty 6  Adjustable Shelves Yes  Thermostat Type Digital  Fan Type Interior  Refrigerant Type R600a  Refrigerant Amount 2.65oz.  Interior Light Yes  Temperature Range 2 to 8°C  Dimensions  Interior Height 63.25" (161 cm)                                                                                                                                                                                                                                                                                                                                                                                                                                                                                                                                                                                                                                                                                                                                                                                                                                                                                                                                                                                                                                                                                                                                                                                                                                                  | Refrigerator Features  |                     |  |  |
| Shelf Type Drawers Shelf Qty 6 Adjustable Shelves Yes Thermostat Type Digital Fan Type Interior Refrigerant Type R600a Refrigerant Amount 2.65oz. Interior Light Yes Temperature Range 2 to 8°C  Dimensions Interior Height 63.25" (161 cm)                                                                                                                                                                                                                                                                                                                                                                                                                                                                                                                                                                                                                                                                                                                                                                                                                                                                                                                                                                                                                                                                                                                                                                                                                                                                           | Door Swing             | RHD                 |  |  |
| Shelf Qty 6 Adjustable Shelves Yes Thermostat Type Digital Fan Type Interior Refrigerant Type R600a Refrigerant Amount 2.65oz. Interior Light Yes Temperature Range 2 to 8°C  Dimensions Interior Height 63.25" (161 cm)                                                                                                                                                                                                                                                                                                                                                                                                                                                                                                                                                                                                                                                                                                                                                                                                                                                                                                                                                                                                                                                                                                                                                                                                                                                                                              | Reversible             | Yes                 |  |  |
| Adjustable Shelves Thermostat Type Digital Fan Type Interior Refrigerant Type Re600a Refrigerant Amount 2.65oz. Interior Light Yes Temperature Range 2 to 8°C  Dimensions Interior Height 63.25" (161 cm)                                                                                                                                                                                                                                                                                                                                                                                                                                                                                                                                                                                                                                                                                                                                                                                                                                                                                                                                                                                                                                                                                                                                                                                                                                                                                                             | Shelf Type             | Drawers             |  |  |
| Thermostat Type Digital Fan Type Interior Refrigerant Type R600a Refrigerant Amount 2.65oz. Interior Light Yes Temperature Range 2 to 8°C  Dimensions Interior Height 63.25" (161 cm)                                                                                                                                                                                                                                                                                                                                                                                                                                                                                                                                                                                                                                                                                                                                                                                                                                                                                                                                                                                                                                                                                                                                                                                                                                                                                                                                 | Shelf Qty              | 6                   |  |  |
| Fan Type Interior Refrigerant Type R600a Refrigerant Amount 2.65oz. Interior Light Yes Temperature Range 2 to 8°C  Dimensions Interior Height 63.25" (161 cm)                                                                                                                                                                                                                                                                                                                                                                                                                                                                                                                                                                                                                                                                                                                                                                                                                                                                                                                                                                                                                                                                                                                                                                                                                                                                                                                                                         | Adjustable Shelves     | Yes                 |  |  |
| Refrigerant Type R600a Refrigerant Amount 2.65oz. Interior Light Yes Temperature Range 2 to 8°C  Dimensions Interior Height 63.25" (161 cm)                                                                                                                                                                                                                                                                                                                                                                                                                                                                                                                                                                                                                                                                                                                                                                                                                                                                                                                                                                                                                                                                                                                                                                                                                                                                                                                                                                           | Thermostat Type        | Digital             |  |  |
| Refrigerant Amount 2.65oz.  Interior Light Yes  Temperature Range 2 to 8°C  Dimensions  Interior Height 63.25" (161 cm)                                                                                                                                                                                                                                                                                                                                                                                                                                                                                                                                                                                                                                                                                                                                                                                                                                                                                                                                                                                                                                                                                                                                                                                                                                                                                                                                                                                               | Fan Type               | Interior            |  |  |
| Interior Light Yes Temperature Range 2 to 8°C  Dimensions Interior Height 63.25" (161 cm)                                                                                                                                                                                                                                                                                                                                                                                                                                                                                                                                                                                                                                                                                                                                                                                                                                                                                                                                                                                                                                                                                                                                                                                                                                                                                                                                                                                                                             | Refrigerant Type       | R600a               |  |  |
| Temperature Range 2 to 8°C  Dimensions  Interior Height 63.25" (161 cm)                                                                                                                                                                                                                                                                                                                                                                                                                                                                                                                                                                                                                                                                                                                                                                                                                                                                                                                                                                                                                                                                                                                                                                                                                                                                                                                                                                                                                                               | Refrigerant Amount     | 2.65oz.             |  |  |
| Dimensions Interior Height 63.25" (161 cm)                                                                                                                                                                                                                                                                                                                                                                                                                                                                                                                                                                                                                                                                                                                                                                                                                                                                                                                                                                                                                                                                                                                                                                                                                                                                                                                                                                                                                                                                            | Interior Light         | Yes                 |  |  |
| Interior Height 63.25" (161 cm)                                                                                                                                                                                                                                                                                                                                                                                                                                                                                                                                                                                                                                                                                                                                                                                                                                                                                                                                                                                                                                                                                                                                                                                                                                                                                                                                                                                                                                                                                       | Temperature Range      | 2 to 8°C            |  |  |
| <u>`</u>                                                                                                                                                                                                                                                                                                                                                                                                                                                                                                                                                                                                                                                                                                                                                                                                                                                                                                                                                                                                                                                                                                                                                                                                                                                                                                                                                                                                                                                                                                              | Dimensions             |                     |  |  |
| Interior Width 20.0" (51 cm)                                                                                                                                                                                                                                                                                                                                                                                                                                                                                                                                                                                                                                                                                                                                                                                                                                                                                                                                                                                                                                                                                                                                                                                                                                                                                                                                                                                                                                                                                          | Interior Height        | 63.25" (161 cm)     |  |  |
|                                                                                                                                                                                                                                                                                                                                                                                                                                                                                                                                                                                                                                                                                                                                                                                                                                                                                                                                                                                                                                                                                                                                                                                                                                                                                                                                                                                                                                                                                                                       | Interior Width         | 20.0" (51 cm)       |  |  |
| Interior Depth 17.0" (43 cm)                                                                                                                                                                                                                                                                                                                                                                                                                                                                                                                                                                                                                                                                                                                                                                                                                                                                                                                                                                                                                                                                                                                                                                                                                                                                                                                                                                                                                                                                                          | Interior Depth         | 17.0" (43 cm)       |  |  |
| Compressor Step Height 6.5" (17 cm)                                                                                                                                                                                                                                                                                                                                                                                                                                                                                                                                                                                                                                                                                                                                                                                                                                                                                                                                                                                                                                                                                                                                                                                                                                                                                                                                                                                                                                                                                   | Compressor Step Height | 6.5" (17 cm)        |  |  |