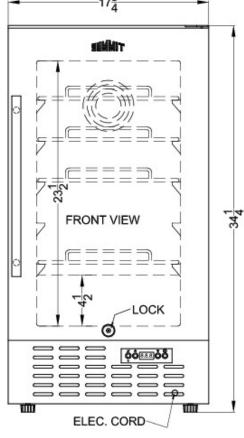

#### **BIM18SS Specifications:**

| Overview                                                                                                                                                                                                                 |                                                                                                                                  |
|--------------------------------------------------------------------------------------------------------------------------------------------------------------------------------------------------------------------------|----------------------------------------------------------------------------------------------------------------------------------|
| Height of Cabinet                                                                                                                                                                                                        | 34.25" (87 cm)                                                                                                                   |
| Width                                                                                                                                                                                                                    | 17.75" (45 cm)                                                                                                                   |
| Depth                                                                                                                                                                                                                    | 24.0" (61 cm)                                                                                                                    |
| Depth with Handle                                                                                                                                                                                                        | 25.75" (65 cm)                                                                                                                   |
| Depth with door at 90°                                                                                                                                                                                                   | 40.0" (102 cm)                                                                                                                   |
| Capacity                                                                                                                                                                                                                 | 2.7 cu.ft. (76 L)                                                                                                                |
| Defrost Type                                                                                                                                                                                                             | Frost-Free                                                                                                                       |
| Door                                                                                                                                                                                                                     | Stainless Steel                                                                                                                  |
| Cabinet                                                                                                                                                                                                                  | Black                                                                                                                            |
| US Electrical Safety                                                                                                                                                                                                     | ETL                                                                                                                              |
| Canadian Electrical<br>Safety                                                                                                                                                                                            | ETL-C                                                                                                                            |
| Amps                                                                                                                                                                                                                     | 1.1                                                                                                                              |
| Voltage/Frequency                                                                                                                                                                                                        | 115 V AC/60 Hz                                                                                                                   |
| Weight                                                                                                                                                                                                                   | 82.0 lbs. (37 kg)                                                                                                                |
| Shipping Weight                                                                                                                                                                                                          | 85.0 lbs. (39 kg)                                                                                                                |
| Parts & Labor Warranty                                                                                                                                                                                                   | 1 Year                                                                                                                           |
| Compressor Warranty                                                                                                                                                                                                      | 5 Years                                                                                                                          |
| UPC                                                                                                                                                                                                                      | 761101063706                                                                                                                     |
|                                                                                                                                                                                                                          |                                                                                                                                  |
| Icemaker                                                                                                                                                                                                                 |                                                                                                                                  |
| Icemaker Door Swing                                                                                                                                                                                                      | RHD                                                                                                                              |
|                                                                                                                                                                                                                          | RHD<br>Yes                                                                                                                       |
| Door Swing                                                                                                                                                                                                               |                                                                                                                                  |
| Door Swing Reversible                                                                                                                                                                                                    | Yes                                                                                                                              |
| Door Swing Reversible Daily Ice Production                                                                                                                                                                               | Yes<br>8.0 lbs. (4 kg)                                                                                                           |
| Door Swing  Reversible  Daily Ice Production  Ice Storage Capacity                                                                                                                                                       | Yes<br>8.0 lbs. (4 kg)<br>8.0 lbs. (4 kg)                                                                                        |
| Door Swing Reversible Daily Ice Production Ice Storage Capacity Ice Shape Number of Ice Cube                                                                                                                             | Yes 8.0 lbs. (4 kg) 8.0 lbs. (4 kg) Crescent                                                                                     |
| Door Swing  Reversible  Daily Ice Production  Ice Storage Capacity  Ice Shape  Number of Ice Cube Sizes                                                                                                                  | Yes<br>8.0 lbs. (4 kg)<br>8.0 lbs. (4 kg)<br>Crescent                                                                            |
| Door Swing  Reversible  Daily Ice Production  Ice Storage Capacity  Ice Shape  Number of Ice Cube Sizes  Interior Light                                                                                                  | Yes 8.0 lbs. (4 kg) 8.0 lbs. (4 kg) Crescent 1 Yes Interior and                                                                  |
| Door Swing Reversible Daily Ice Production Ice Storage Capacity Ice Shape Number of Ice Cube Sizes Interior Light Fan Type                                                                                               | Yes 8.0 lbs. (4 kg) 8.0 lbs. (4 kg) Crescent 1 Yes Interior and Exterior                                                         |
| Door Swing  Reversible  Daily Ice Production  Ice Storage Capacity  Ice Shape  Number of Ice Cube Sizes  Interior Light  Fan Type  Refrigerant Type                                                                      | Yes 8.0 lbs. (4 kg) 8.0 lbs. (4 kg) Crescent 1 Yes Interior and Exterior R134a                                                   |
| Door Swing Reversible Daily Ice Production Ice Storage Capacity Ice Shape Number of Ice Cube Sizes Interior Light Fan Type Refrigerant Type Refrigerant Amount                                                           | Yes 8.0 lbs. (4 kg) 8.0 lbs. (4 kg) Crescent 1  Yes Interior and Exterior R134a 3.9 oz.                                          |
| Door Swing  Reversible  Daily Ice Production  Ice Storage Capacity  Ice Shape  Number of Ice Cube Sizes  Interior Light  Fan Type  Refrigerant Type  Refrigerant Amount  High Side PSI                                   | Yes 8.0 lbs. (4 kg) 8.0 lbs. (4 kg) Crescent 1 Yes Interior and Exterior R134a 3.9 oz. 270.0                                     |
| Door Swing Reversible Daily Ice Production Ice Storage Capacity Ice Shape Number of Ice Cube Sizes Interior Light Fan Type Refrigerant Type Refrigerant Amount High Side PSI Low Side PSI                                | Yes 8.0 lbs. (4 kg) 8.0 lbs. (4 kg) Crescent 1  Yes Interior and Exterior R134a 3.9 oz. 270.0 103.0                              |
| Door Swing Reversible Daily Ice Production Ice Storage Capacity Ice Shape Number of Ice Cube Sizes Interior Light Fan Type Refrigerant Type Refrigerant Amount High Side PSI Low Side PSI Interior Height                | Yes 8.0 lbs. (4 kg) 8.0 lbs. (4 kg) Crescent 1  Yes Interior and Exterior R134a 3.9 oz. 270.0 103.0 23.5" (60 cm)                |
| Door Swing Reversible Daily Ice Production Ice Storage Capacity Ice Shape Number of Ice Cube Sizes Interior Light Fan Type Refrigerant Type Refrigerant Amount High Side PSI Low Side PSI Interior Height Interior Width | Yes 8.0 lbs. (4 kg) 8.0 lbs. (4 kg) Crescent 1  Yes Interior and Exterior R134a 3.9 oz. 270.0 103.0 23.5" (60 cm) 12.75" (32 cm) |

| Compressor Step Depth | 4.5" (11 cm) |
|-----------------------|--------------|
| Level Legs            | 4            |
| Temperature Range     | -22 to 14°F  |