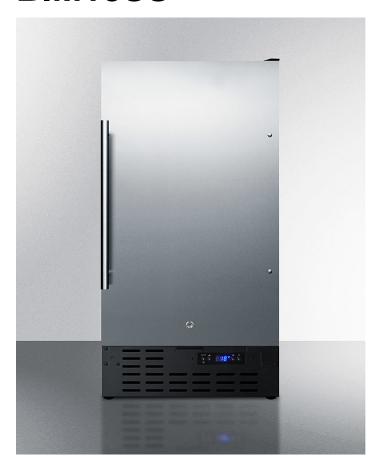

## BIM18SS

34.25" x 17.75" x 24" (H x W x D)

18" wide frost-free icemaker in for built-in or freestanding use, with stainless steel door and black cabinet

#### **Highlights:**

Produces and stores up to 8 lbs. of crescent ice cubes in a removable bin

Uniquely sized just under 18 inches wide for easy fit under the counter

Flexible design allows built-in or freestanding use under counters

#### **Product Features:**

| Built-in capable          | Make the best use of space by installing your appliance under the counter |  |
|---------------------------|---------------------------------------------------------------------------|--|
| No pump or drain required | Convenient design allows more flexibility in positioning the unit         |  |
| Ice production            | Makes and stores up to 8 lbs. of crescent cubes                           |  |
| Stainless steel door      | Fully wrapped in stainless steel for a professional look                  |  |
| Factory installed lock    | Keyed lock for a secure interior (2 keys included)                        |  |
| Removable bin             | Bucket can be removed for fast and easy cleaning                          |  |
| Digital thermostat        | Electronic controls for precise temperature management.                   |  |
| Digital display           | Temperature readout can be shown in Celsius or Fahrenheit                 |  |
| Frost-free operation      | Eliminates the need to manually defrost the interior                      |  |