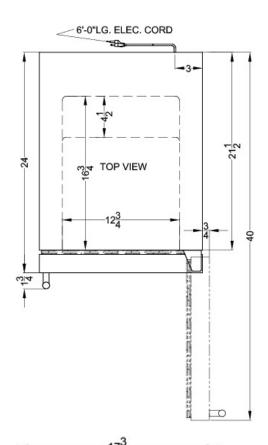

#### **BIM18SS Specifications:**

| Overview                                                                                                                                                                                                                 |                                                                                                                                  |
|--------------------------------------------------------------------------------------------------------------------------------------------------------------------------------------------------------------------------|----------------------------------------------------------------------------------------------------------------------------------|
| Height of Cabinet                                                                                                                                                                                                        | 34.25" (87 cm)                                                                                                                   |
| Width                                                                                                                                                                                                                    | 17.75" (45 cm)                                                                                                                   |
| Depth                                                                                                                                                                                                                    | 24.0" (61 cm)                                                                                                                    |
| Depth with Handle                                                                                                                                                                                                        | 25.75" (65 cm)                                                                                                                   |
| Depth with door at 90°                                                                                                                                                                                                   | 40.0" (102 cm)                                                                                                                   |
| Capacity                                                                                                                                                                                                                 | 2.7 cu.ft. (76 L)                                                                                                                |
| Defrost Type                                                                                                                                                                                                             | Frost-Free                                                                                                                       |
| Door                                                                                                                                                                                                                     | Stainless Steel                                                                                                                  |
| Cabinet                                                                                                                                                                                                                  | Black                                                                                                                            |
| US Electrical Safety                                                                                                                                                                                                     | ETL                                                                                                                              |
| Canadian Electrical<br>Safety                                                                                                                                                                                            | ETL-C                                                                                                                            |
| Amps                                                                                                                                                                                                                     | 1.1                                                                                                                              |
| Voltage/Frequency                                                                                                                                                                                                        | 115 V AC/60 Hz                                                                                                                   |
| Weight                                                                                                                                                                                                                   | 82.0 lbs. (37 kg)                                                                                                                |
| Shipping Weight                                                                                                                                                                                                          | 85.0 lbs. (39 kg)                                                                                                                |
| Parts & Labor Warranty                                                                                                                                                                                                   | 1 Year                                                                                                                           |
| Compressor Warranty                                                                                                                                                                                                      | 5 Years                                                                                                                          |
| UPC                                                                                                                                                                                                                      | 761101063706                                                                                                                     |
|                                                                                                                                                                                                                          |                                                                                                                                  |
| Icemaker                                                                                                                                                                                                                 |                                                                                                                                  |
| Icemaker Door Swing                                                                                                                                                                                                      | RHD                                                                                                                              |
|                                                                                                                                                                                                                          | RHD<br>Yes                                                                                                                       |
| Door Swing                                                                                                                                                                                                               |                                                                                                                                  |
| Door Swing Reversible                                                                                                                                                                                                    | Yes                                                                                                                              |
| Door Swing Reversible Daily Ice Production                                                                                                                                                                               | Yes<br>8.0 lbs. (4 kg)                                                                                                           |
| Door Swing  Reversible  Daily Ice Production  Ice Storage Capacity                                                                                                                                                       | Yes<br>8.0 lbs. (4 kg)<br>8.0 lbs. (4 kg)                                                                                        |
| Door Swing Reversible Daily Ice Production Ice Storage Capacity Ice Shape Number of Ice Cube                                                                                                                             | Yes 8.0 lbs. (4 kg) 8.0 lbs. (4 kg) Crescent                                                                                     |
| Door Swing  Reversible  Daily Ice Production  Ice Storage Capacity  Ice Shape  Number of Ice Cube Sizes                                                                                                                  | Yes<br>8.0 lbs. (4 kg)<br>8.0 lbs. (4 kg)<br>Crescent                                                                            |
| Door Swing  Reversible  Daily Ice Production  Ice Storage Capacity  Ice Shape  Number of Ice Cube Sizes  Interior Light                                                                                                  | Yes 8.0 lbs. (4 kg) 8.0 lbs. (4 kg) Crescent 1 Yes Interior and                                                                  |
| Door Swing Reversible Daily Ice Production Ice Storage Capacity Ice Shape Number of Ice Cube Sizes Interior Light Fan Type                                                                                               | Yes 8.0 lbs. (4 kg) 8.0 lbs. (4 kg) Crescent 1 Yes Interior and Exterior                                                         |
| Door Swing  Reversible  Daily Ice Production  Ice Storage Capacity  Ice Shape  Number of Ice Cube Sizes  Interior Light  Fan Type  Refrigerant Type                                                                      | Yes 8.0 lbs. (4 kg) 8.0 lbs. (4 kg) Crescent 1 Yes Interior and Exterior R134a                                                   |
| Door Swing Reversible Daily Ice Production Ice Storage Capacity Ice Shape Number of Ice Cube Sizes Interior Light Fan Type Refrigerant Type Refrigerant Amount                                                           | Yes 8.0 lbs. (4 kg) 8.0 lbs. (4 kg) Crescent 1  Yes Interior and Exterior R134a 3.9 oz.                                          |
| Door Swing  Reversible  Daily Ice Production  Ice Storage Capacity  Ice Shape  Number of Ice Cube Sizes  Interior Light  Fan Type  Refrigerant Type  Refrigerant Amount  High Side PSI                                   | Yes 8.0 lbs. (4 kg) 8.0 lbs. (4 kg) Crescent 1 Yes Interior and Exterior R134a 3.9 oz. 270.0                                     |
| Door Swing Reversible Daily Ice Production Ice Storage Capacity Ice Shape Number of Ice Cube Sizes Interior Light Fan Type Refrigerant Type Refrigerant Amount High Side PSI Low Side PSI                                | Yes 8.0 lbs. (4 kg) 8.0 lbs. (4 kg) Crescent 1  Yes Interior and Exterior R134a 3.9 oz. 270.0 103.0                              |
| Door Swing Reversible Daily Ice Production Ice Storage Capacity Ice Shape Number of Ice Cube Sizes Interior Light Fan Type Refrigerant Type Refrigerant Amount High Side PSI Low Side PSI Interior Height                | Yes 8.0 lbs. (4 kg) 8.0 lbs. (4 kg) Crescent 1  Yes Interior and Exterior R134a 3.9 oz. 270.0 103.0 23.5" (60 cm)                |
| Door Swing Reversible Daily Ice Production Ice Storage Capacity Ice Shape Number of Ice Cube Sizes Interior Light Fan Type Refrigerant Type Refrigerant Amount High Side PSI Low Side PSI Interior Height Interior Width | Yes 8.0 lbs. (4 kg) 8.0 lbs. (4 kg) Crescent 1  Yes Interior and Exterior R134a 3.9 oz. 270.0 103.0 23.5" (60 cm) 12.75" (32 cm) |

| Compressor Step Depth | 4.5" (11 cm) |
|-----------------------|--------------|
| Level Legs            | 4            |
| Temperature Range     | -22 to 14°F  |