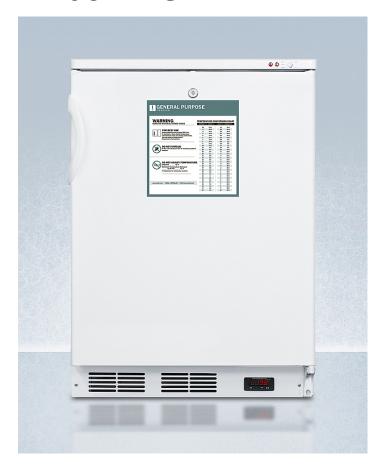

# VT65MLGP

33.5" x 23.63" x 23.5" (H x W x D)

Freestanding medical general purpose all-freezer capable of -25° C operation with front-mounted lock

### **Highlights:**

Ideal 24" footprint for easy placement in healthcare, institutional, and similar settings

-25°C operation for safe storage of temperature sensitive materials

Digital thermostat for easy monitoring of interior temperature

#### **Product Features:**

| Healthcare freezer              | Designed for general purpose storage in institutional facilities                                                    |
|---------------------------------|---------------------------------------------------------------------------------------------------------------------|
| -25°C operation                 | Low temperature operation is ideal for certain vaccines, pharmaceuticals, and other temperature sensitive materials |
| Factory installed lock          | Keyed lock for a secure interior                                                                                    |
| Three removable storage drawers | Wire drawers with transparent plastic fronts allow for easy storage organization                                    |
| Manual defrost                  | Reduced temperature fluctuations with an energy efficient manual defrost system                                     |
| Digital thermostat              | Digital thermostat for easy monitoring of interior temperature                                                      |
| One-piece interior liner        | Easy clean-up with a seamless liner that won't hold a mess in hidden crevices                                       |
| Reversible door                 | User reversible door swing for added flexibility                                                                    |
| Fully finished white cabinet    | Allows the unit to be used freestanding                                                                             |