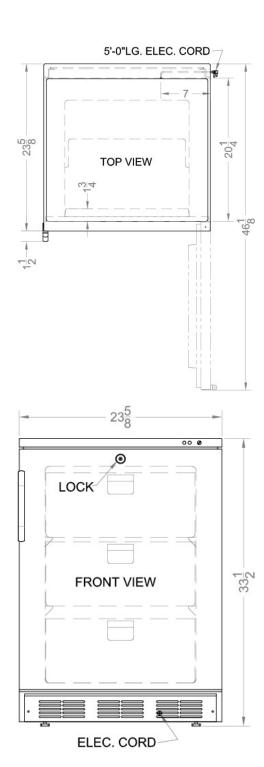

# VT65MLGP

33.5" x 23.63" x 23.5" (H x W x D)

Freestanding medical general purpose all-freezer capable of -25° C operation with front-mounted lock

### **VT65MLGP Specifications:**

| Overview                                                                                                                                            |                                                                            |
|-----------------------------------------------------------------------------------------------------------------------------------------------------|----------------------------------------------------------------------------|
| Height of Cabinet                                                                                                                                   | 33.5" (85 cm)                                                              |
| Width                                                                                                                                               | 23.63" (60 cm)                                                             |
| Depth                                                                                                                                               | 23.5" (60 cm)                                                              |
| Capacity                                                                                                                                            | 3.5 cu.ft. (99 L)                                                          |
| Defrost Type                                                                                                                                        | Manual                                                                     |
| Door                                                                                                                                                | White                                                                      |
| Cabinet                                                                                                                                             | White                                                                      |
| US Electrical Safety                                                                                                                                | UL                                                                         |
| Voltage/Frequency                                                                                                                                   | 115 V AC/60 Hz                                                             |
| Weight                                                                                                                                              | 105.0 lbs. (48 kg)                                                         |
| Shipping Weight                                                                                                                                     | 110.0 lbs. (50 kg)                                                         |
| Parts & Labor Warranty                                                                                                                              | 1 Year                                                                     |
| Compressor Warranty                                                                                                                                 | 5 Years                                                                    |
| UPC                                                                                                                                                 | 704404000450                                                               |
| 01 0                                                                                                                                                | 761101068152                                                               |
| Freezer                                                                                                                                             | 761101068152                                                               |
|                                                                                                                                                     | 761101068152<br>RHD                                                        |
| Freezer                                                                                                                                             |                                                                            |
| Freezer Door Swing                                                                                                                                  | RHD                                                                        |
| Freezer  Door Swing  Reversible                                                                                                                     | RHD<br>Yes                                                                 |
| Freezer Door Swing Reversible Interior Height                                                                                                       | RHD<br>Yes<br>24.25" (62 cm)                                               |
| Freezer  Door Swing  Reversible  Interior Height  Interior Width                                                                                    | RHD<br>Yes<br>24.25" (62 cm)<br>17.75" (45 cm)                             |
| Freezer  Door Swing  Reversible  Interior Height  Interior Width  Interior Depth                                                                    | RHD Yes 24.25" (62 cm) 17.75" (45 cm) 16.5" (42 cm)                        |
| Freezer Door Swing Reversible Interior Height Interior Width Interior Depth Thermostat Type                                                         | RHD Yes 24.25" (62 cm) 17.75" (45 cm) 16.5" (42 cm) Digital                |
| Freezer  Door Swing  Reversible  Interior Height  Interior Width  Interior Depth  Thermostat Type  Refrigerant Type                                 | RHD Yes 24.25" (62 cm) 17.75" (45 cm) 16.5" (42 cm) Digital R134a          |
| Freezer  Door Swing  Reversible  Interior Height  Interior Width  Interior Depth  Thermostat Type  Refrigerant Type  Refrigerant Amount             | RHD Yes 24.25" (62 cm) 17.75" (45 cm) 16.5" (42 cm) Digital R134a 2.76 oz. |
| Freezer  Door Swing  Reversible  Interior Height  Interior Width  Interior Depth  Thermostat Type  Refrigerant Type  Refrigerant Amount  Level Legs | RHD Yes 24.25" (62 cm) 17.75" (45 cm) 16.5" (42 cm) Digital R134a 2.76 oz. |