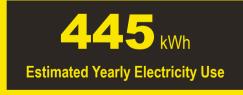

## Compare ONLY to other labels with yellow numbers.

Labels with yellow numbers are based on the same test procedures.

|             |                              | Estimated Yearly Energy Cost<br>\$57 |      |
|-------------|------------------------------|--------------------------------------|------|
| Cost Ranges | Models with similar features | Cost range not available             |      |
| Cost        | All models                   | \$30                                 | \$65 |

- Your cost will depend on your utility rates and use.
- · Both cost ranges based on models of similar size capacity.
- Models with similar features have automatic defrost, top-mounted freezer, automatic icemaker, and no through-the-door ice.
- Estimated energy cost based on a national average electricity cost of 12.9 cents per kWh.