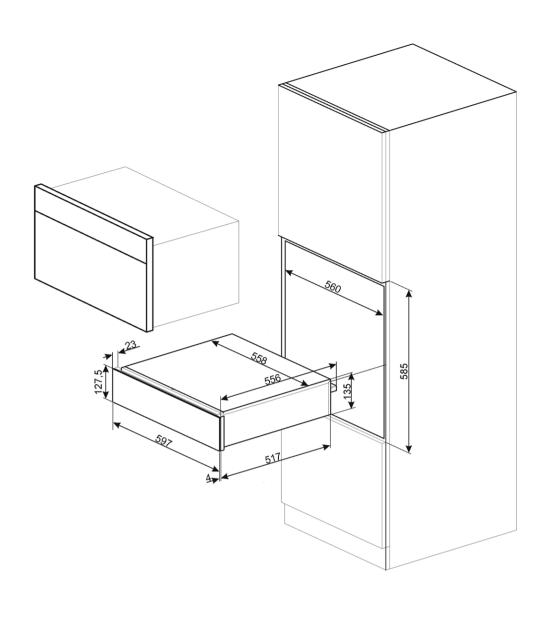

Color: Stainless steel • Finishing: Fingerprint-proof • Aesthetic: Classic • Material: Stainless steel • Stainless steel type: Brushed

#### PROGRAMS / FUNCTIONS

Keep warm: Yes • Warming drawer: Yes • Defrost: Yes • Dish warmer: Yes • Proof: Yes • Mug warmer: Yes

#### **CONTROLS**

Control setting type: Control knobs  $\cdot$  No. of controls: 1  $\cdot$  Control color: Stainless steel effect

#### **TECHNICAL FEATURES**

Capacity: 21 l • Opening mechanism: Push-pull • Base material: Stainless steel • Max weight allowance: 15 kg • Maximum drawer loading weight: 85 kg • Included accessories: Silicone antislip mat

### **ELECTRICAL CONNECTION**

Nominal power: 400 W • Voltage: 110 V • Frequency (Hz): 50-60 Hz

## LOGISTIC INFORMATION

Width: 23 1/2 " • Depth: 21 3/16 " • Height: 5 5/16 "