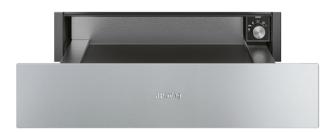

# CPRU315X

Drawer, Classic, Warming drawer, Stainless steel

#### **TYPE**

Product family: Drawer • Type: Warming drawer • Commercial height: 15 cm • a: 8017709265571

#### **AESTHETIC**

Color: Stainless steel • Finishing: Fingerprint-proof • Aesthetic: Classic • Material: Stainless steel • Stainless steel type: Brushed

#### **CONTROLS**

Control setting type: Control knobs  $\cdot$  No. of controls: 1  $\cdot$  Control color: Stainless steel effect