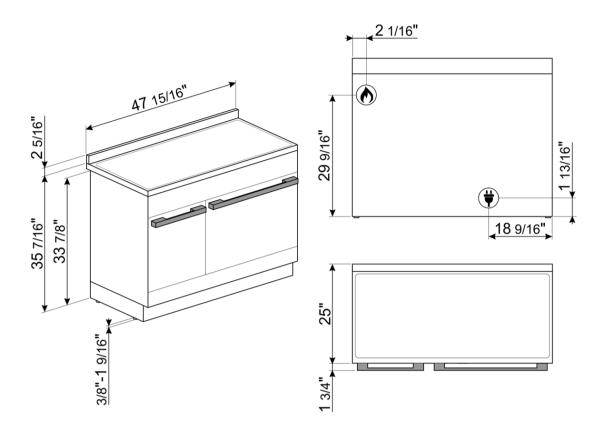

#### LOGISTIC INFORMATION

Width: 47 1/4 " • Height: 35 7/16 " • Depth: 23 5/8 " • Net weight: 337 lbs