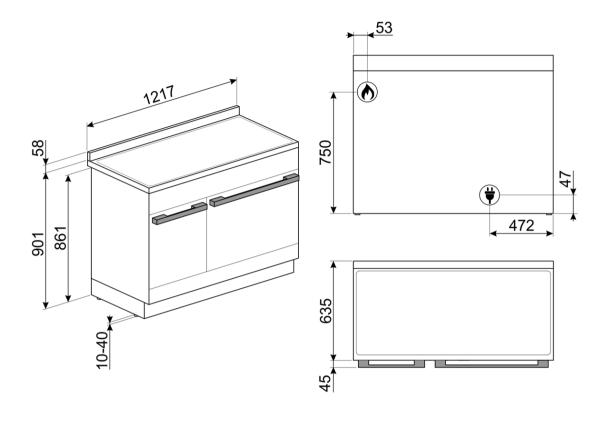

#### LOGISTIC INFORMATION

Width: 47 1/4 " • Height: 35 7/16 " • Depth: 23 5/8 " • Net weight: 337 lbs