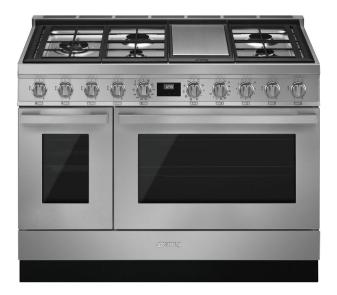

# CPF48UGMX

Range, 48", Portofino, Stainless steel, Main oven: Thermo-ventilated, Secondary oven: Static

### **TYPE**

Product family: Range • Range size: 48" • Power source: Dual-fuel • N. of ovens: 2 • Main oven: Thermo-ventilated • Secondary oven: Static • EAN code: 8017709259082

## **AESTHETIC**

Color: Stainless steel • Aesthetic: Portofino • Design: Flush mounted • Material: Stainless steel • Door: With frame • Control panel finish: Stainless steel • Cooktop color: Stainless steel • Handle: Portofino • Controls color: Stainless steel • Upstand: Yes • Display: Touch • Grates: Cast Iron • Handle color: Brushed stainless steel • Control knobs: Portofino • Door glass type: Gray • No. of controls: 10 • Plinth: Black • Storage compartment: Storage drawer • Sliding compartment: Yes

#### **COOKTOP TECHNICAL FEATURES**

Total no. of cook zones: 6 • Zone 1 - Position: Front-left • Zone 2 - Position: Rear-left • Zone 3 - Position: Front-center • Zone 4 - Position: Rear-center • Zone 5 - Position: Front-right • Zone 6 - Position: Rear-right • Zone 1 - Type: Gas - Dual ultra-rapid • Zone 2 - Type: Gas - Semi-rapid • Zone 3 - Type: AUX • Zone 4 - Type: Gas - Rapid • Zone 5 - Type: Gas - AUX • Zone 6 - Type: Gas - Fish burner • Burners type: Standard • Burner caps: Enameled matte black • Automatic gas ignition: Yes • Gas safety valves: Yes