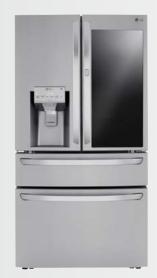

## LG Door-in-Door® with Craft Ice

## LRFDS3016S

- 30 cu. ft. Capacity
- Dual Ice Makers with Craft Ice™
- Door-in-Door<sup>®</sup> with Adjustable Bin
- Tall Measured Fill Dispenser