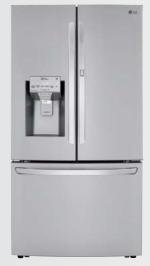

## LG Door-in-Door® with Craft Ice

## LRFDS3016S

- 30 cu. ft. Capacity
- Dual Ice Makers with Craft Ice™
- Door-in-Door<sup>®</sup> with Adjustable Bin
- Tall Measured Fill Dispenser