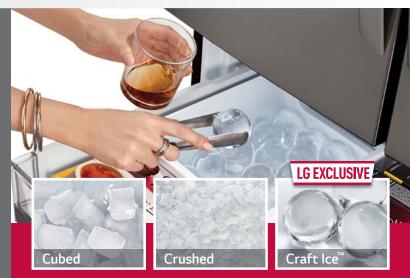

## Craft Ice™

Only LG offers refrigerators with dual ice makers that automatically make cubed, crushed and slow-melting round ice on demand. This popular feature is available on more models than ever—with more on the way! So you can find a style that matches yours and find new ways to take entertaining to the next level.