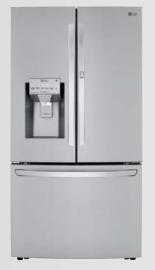

## LRFVS3006S

- 30 cu. ft. Capacity
- Dual Ice Makers with Craft Ice<sup>™</sup>
- InstaView<sup>™</sup> Door-in-Door<sup>®</sup> with Adjustable Bin
- Tall Measured Fill Dispenser