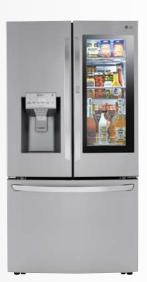

# LG InstaView Door-in-Door with Craft Ice with Craft Ice

#### LRMVS3006D

- 30 cu. ft. Capacity
- Dual Ice Makers with Craft Ice™
- InstaView<sup>™</sup> Door-in-Door<sup>®</sup> with Adjustable Bin
- Full-Convert<sup>™</sup> Drawer
- Tall Measured Fill Dispenser