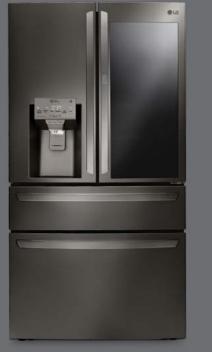

# LG InstaView Door-in-Door with Craft Ice with Craft Ice

#### LRMVS3006D

- 30 cu. ft. Capacity
- Dual Ice Makers with Craft Ice™
- InstaView<sup>™</sup> Door-in-Door<sup>®</sup> with Adjustable Bin
- Full-Convert<sup>™</sup> Drawer
- Tall Measured Fill Dispenser