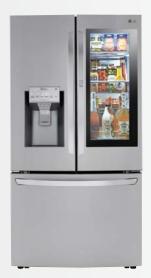

FRENCH DOOR **REFRIGERATOR** 

## Craft Ice™

#### LRFXC2416D

- 24 cu. ft. Capacity
- Counter-Depth Design
- Dual Ice Makers with Craft Ice<sup>™</sup>
- Tall Measured Fill Dispenser
- CoolGuard<sup>™</sup> Stainless Steel Panel