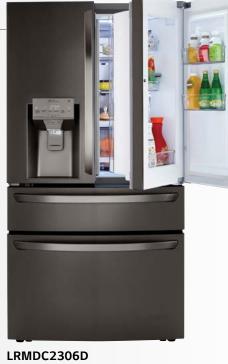

## LRMDS3006S

- 30 cu. ft. Capacity
- Dual Ice Makers with Craft Ice™
- Door-in-Door® with Adjustable Bin
- Full-Convert<sup>™</sup> Drawer

- 23 cu. ft. Capacity
- Counter-Depth Design
- Dual Ice Makers with Craft Ice™
- Door-in-Door® with Adjustable Bin
- Full-Convert<sup>™</sup> Drawer