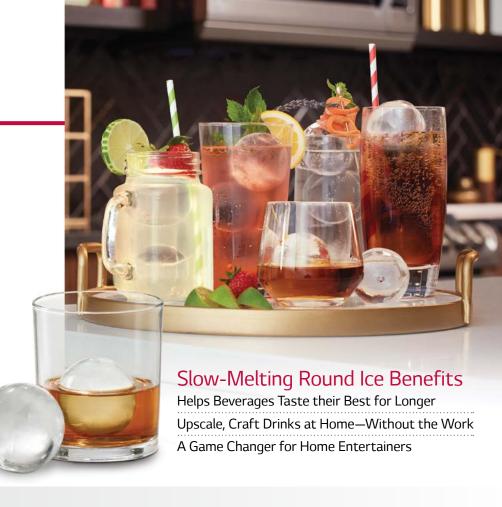

## Craft Ice™

Only LG offers refrigerators with dual ice makers that automatically make cubed, crushed and slow-melting round ice on demand. This popular feature is available on more models than ever—with more on the way! So you can find a style that matches yours and find new ways to take entertaining to the next level.