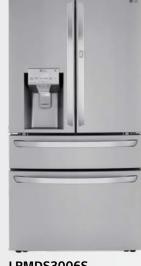

## LRMDS3006S

- 30 cu. ft. Capacity
- Dual Ice Makers with Craft Ice™
- Door-in-Door® with Adjustable Bin
- Full-Convert<sup>™</sup> Drawer

- 23 cu. ft. Capacity
- Counter-Depth Design
- Dual Ice Makers with Craft Ice™
- Door-in-Door® with Adjustable Bin
- Full-Convert<sup>™</sup> Drawer