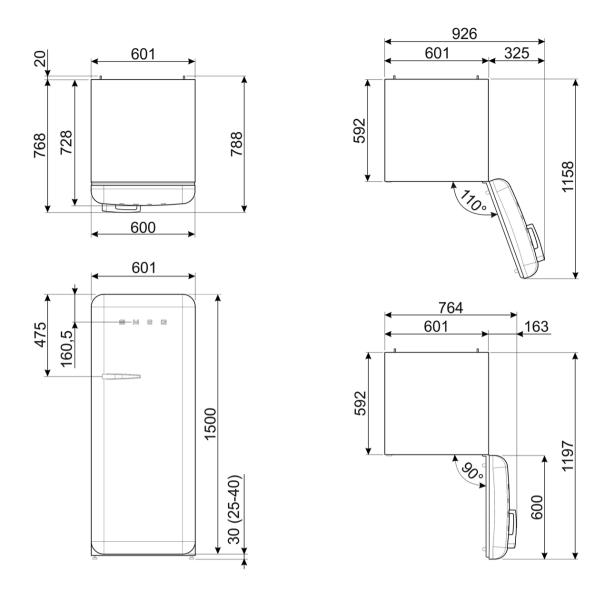

## LOGISTIC INFORMATION

Width: 23 11/16 " • Width with doors open at 90°: 36 7/16 " • Height: 60 1/4 " • Depth without handle: 28 11/16 " • Product depth (handle included): 30 1/4 " • Depth with door open at 90°: 47 1/8 " • Net weight: 165 lbs