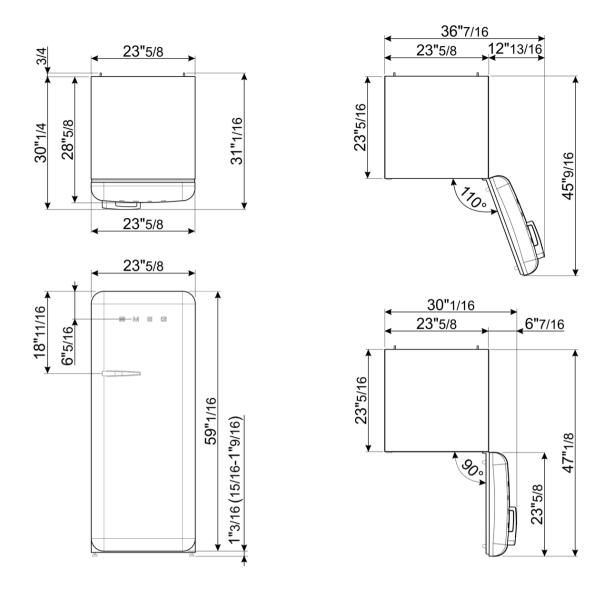

## LOGISTIC INFORMATION

Width: 23 11/16 " • Width with doors open at 90°: 36 7/16 " • Height: 60 1/4 " • Depth without handle: 28 11/16 " • Product depth (handle included): 30 1/4 " • Depth with door open at 90°: 47 1/8 " • Net weight: 165 lbs