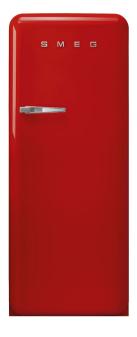

# FAB28URRD3

Refrigerator, Retro-style, Single door, Free-standing, Hinge position: Right, Red

#### **AESTHETIC**

Color: Red • Finishing: Glossy • Aesthetic: Retro-style • Side material: Steel • Side color: Red • Door shelf profile color: Chromed • Drawers profile color: Chromed • Glass shelf profile color: Chromed