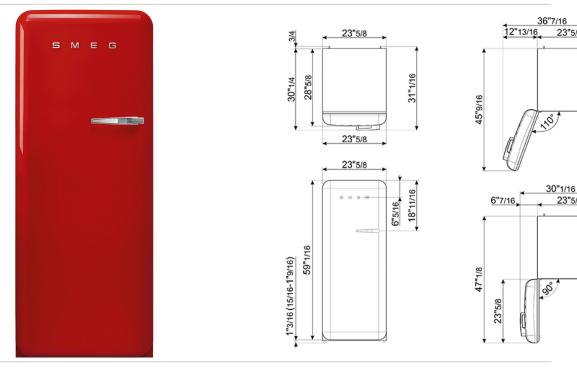

## FAB28ULRD3

23"5/8

23"5/8

23"5/16

23"5/16

24" retro-style fridge, Red, Left-hand hinge EAN13: 8017709271855

• REFRIGERATOR • Multi-flow cooling system • Fresh food capacity: 9 cu. ft. • Life plus zone 28 - 37°F • LED internal light • Automatic defrost • 3 adjustable glass shelves • Glass crisper cover • Fruit and vegetable drawer on telescopic guides • Inner door with 1 adjustable shelf and 1 bottle shelf with wire support • FREEZER • Frozen food capacity: 0.92 cu. ft. • Ice cube tray • DOOR • 1 bin with transparent cover • 1 bottle storage bin • 2 adjustable storage bins • **TECHNICAL FEATURES** • Energy consumption: 230 kWh/year • Voltage: 120 V • Frequency: 60 Hz • Noise level: 38 dB(A) • Dimensions (HxWxD): 60 1/4" x 23 5/8" x 30 1/4" (handle included) • Dimensions (with door opened to 90°) (HxWxD): 60 1/4" x 30 1/16" x 47 1/8" • Net weight: 156 lbs