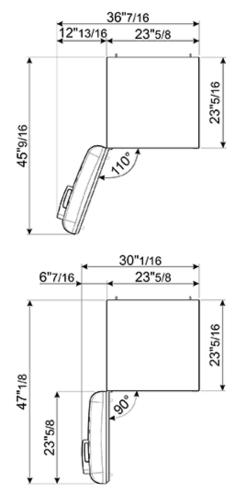

#### TECHNICAL FEATURES

Energy consumption: 230 kWh/year Voltage: 120 V Frequency: 60 Hz Noise level: 38 dB(A)

Dimensions (HxWxD): 60 1/4" x 23 5/8" x 30 1/4" (handle included) Dimensions (with door opened to 90°) (HxWxD): 60 1/4" x 30 1/16" x 47 1/8" Net weight: 156 lbs