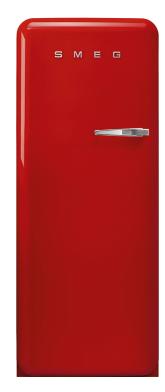

# FAB28ULRD3 New product

### 50's Retro style

24" retro-style fridge, Red, Left-hand hinge

## FAB28ULRD3

50's Retro style