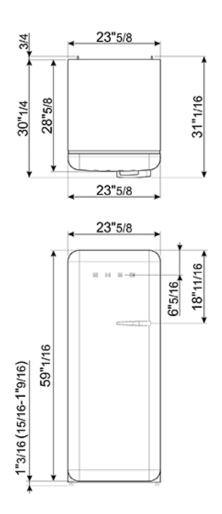

#### TECHNICAL FEATURES

Energy consumption: 230 kWh/year Voltage: 120 V Frequency: 60 Hz Noise level: 38 dB(A)

Dimensions (HxWxD): 60 1/4" x 23 5/8" x 30 1/4" (handle included) Dimensions (with door opened to 90°) (HxWxD): 60 1/4" x 30 1/16" x 47 1/8" Net weight: 156 lbs