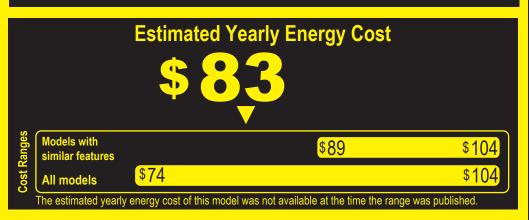

- Your cost will depend on your utility rates and use.
- Both cost ranges based on models of similar size capacity.
- Models with similar features have automatic defrost, side-mounted freezer, and through-the-door Ice.
- Estimated energy cost based on a national average electricity cost of 12 cents per kWh.