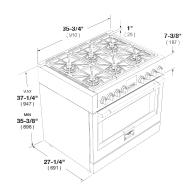

### **SPECIFICATIONS**

## **OVEN FUNCTIONS**

Bake
Broil
Convection
Pizza cooking mode 590 °F
Dehydrate
Timer
Sabbath Mode

fulgor-milano.us FULGOR MILANO

ALL GAS PROFESSIONAL RANGE

| 0007.10                                                       |                                                                                          |                                             |  |
|---------------------------------------------------------------|------------------------------------------------------------------------------------------|---------------------------------------------|--|
| CODE ID                                                       | 36" ALL GAS PROFESSIONAL RANGE - F6PGR366S2                                              |                                             |  |
| Series                                                        | 60                                                                                       | 00                                          |  |
| Finish                                                        | Professional Design - Stainless Steel                                                    |                                             |  |
| CONTROL PANEL                                                 | v                                                                                        |                                             |  |
| Control Type                                                  | 8 Heavy Duty Knobs                                                                       |                                             |  |
| Display: Temperature - Function                               | White LED                                                                                |                                             |  |
| Ignition/Temperature control                                  | Electronic Control (min/max 170/550°F)                                                   |                                             |  |
| СООКТОР                                                       | 040.410                                                                                  |                                             |  |
| Type Cooking Surface                                          | GAS (NG or LP)  Matte Black Enamel                                                       |                                             |  |
| GAS COOKTOP FEATURES                                          | Matte Dlack Enamel                                                                       |                                             |  |
| Electric Re-ignition system                                   | •                                                                                        |                                             |  |
| Flame-out sensing                                             | •                                                                                        |                                             |  |
| Top Mount Injectors                                           | •                                                                                        |                                             |  |
| L.P. Conversion Kit                                           | •                                                                                        |                                             |  |
| Dual Crown Brass Burner                                       | •                                                                                        |                                             |  |
| Heavy Duty Cast Iron Grates                                   | 3                                                                                        |                                             |  |
| Cooking Zones                                                 | 6                                                                                        |                                             |  |
| Burners types                                                 | All Dual Flame/Simmer Burner                                                             |                                             |  |
| Power Front-L,Front-R (Max/Min) NG Power Front-R (Max/Min) NG | 20000 (BTU/h) - 5900W / 750 (BTU/h) - 220W                                               |                                             |  |
| Power Front-R (Max/Min) NG Power (Max/Min) NG                 | -<br>18000 (BTU/h) - 5300W / 750 (BTU/h) - 220W                                          |                                             |  |
| Power (Max/Min) LP                                            | 18000 (BTU/h) - 5300W / 750 (BTU/h) - 220W<br>15000 (BTU/h) - 4400W / 750 (BTU/h) - 220W |                                             |  |
| OVEN                                                          | 10000 (010/11) 470011/100 (010/11) - 22011                                               |                                             |  |
| Туре                                                          | Gas - Dual Convection                                                                    |                                             |  |
| Temperature Regulation                                        | Electronic thermostat control                                                            |                                             |  |
| OVEN FUNCTIONS                                                |                                                                                          |                                             |  |
|                                                               | Bake                                                                                     |                                             |  |
|                                                               | Broil                                                                                    |                                             |  |
|                                                               | Pizza                                                                                    |                                             |  |
| GAS OVEN FEATURES                                             | GAS OVEN FEATURES                                                                        |                                             |  |
|                                                               |                                                                                          | Electronic Flame Ignition Flame-out Sensing |  |
|                                                               | Flame-out Auto-off                                                                       |                                             |  |
|                                                               | Sabbath Mode                                                                             |                                             |  |
|                                                               | L.P. Conversion Kit                                                                      |                                             |  |
| OVEN DOOR(S)                                                  |                                                                                          |                                             |  |
| Oven Glass Window                                             | Deep Embossed Extra Wide Window                                                          |                                             |  |
| Door Cooling System                                           | 4 Heat Resistant Glasses                                                                 |                                             |  |
| Door Hinges - Soft-closing System                             | Heavy Duty Steady Tilt                                                                   |                                             |  |
| Handle Style                                                  | Stainless Steel Tube with Metal End caps                                                 |                                             |  |
| OVEN CAVITY Gross Capacity (cbft)                             | 5.7                                                                                      |                                             |  |
| Usable Capacity (cbft)                                        | 4.4                                                                                      |                                             |  |
| Cavity Enamel Color                                           | Black                                                                                    |                                             |  |
| Rack Positions                                                | 6                                                                                        |                                             |  |
| Oven Lights                                                   | 3x20W Halogen                                                                            |                                             |  |
| NOVA BROILER SYSTEM BURNER                                    |                                                                                          |                                             |  |
| Power (Max) NG                                                | 18000 (BTU/h) - 5300W                                                                    |                                             |  |
| Power (Max) LP                                                | 17000 (BTU/h) - 5000W                                                                    |                                             |  |
| BAKE BURNER                                                   |                                                                                          |                                             |  |
| Power (Max) NG                                                | 21500 (BTU/h) - 6300W                                                                    |                                             |  |
| Power (Max) LP                                                | 21500 (BTU/h) - 6300W                                                                    |                                             |  |
| OVEN ACCESSORIES Chrome Racks                                 | 2                                                                                        |                                             |  |
| Enameled Broiler Pan (basin + anti splash)                    | 1                                                                                        |                                             |  |
| Telescopic Chrome Rack                                        | 1                                                                                        |                                             |  |
| DIMENSIONS/WEIGHT                                             |                                                                                          |                                             |  |
| Overall dim - Width                                           | 35 - 3/4"                                                                                | 910 mm                                      |  |
| Overall dim - Height (min - max)                              | 36 - 3/8", 38 - 1/4"                                                                     | 923 mm - 972 mm                             |  |
| Overall dim - Depth                                           | 29 - 3/4"                                                                                | 756 mm                                      |  |
| Gross Weight                                                  | 377 lbs                                                                                  | 171 kg                                      |  |
| POWER / RATINGS (120 V, 60 HZ)                                | 2001                                                                                     |                                             |  |
| Watts / Amps                                                  | 600W - 2A                                                                                |                                             |  |
| Power Cable INSTRUCTIONS FOR USE                              | Nema 5-15P                                                                               |                                             |  |
|                                                               | Facilials / Fuencis / Connecticity                                                       |                                             |  |
| Use & Care Manual / Installation Manual                       | English / French / Spanish                                                               |                                             |  |