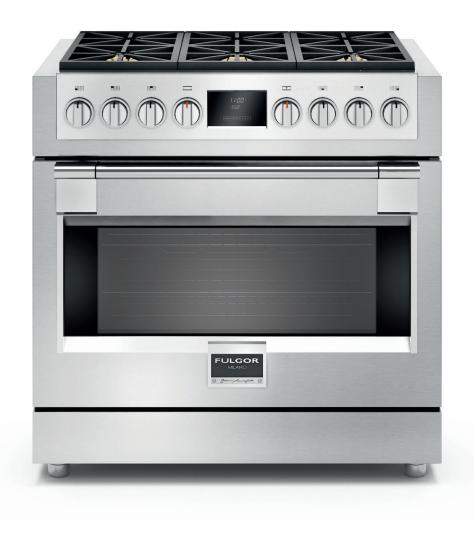

36" ALL GAS PROFESSIONAL RANGE

## F6PGR366S2

Heavy Duty Grates

Continuous Grate Surface

Dual Crescendo Burner

**Dual Convection** 

Soft Closing Door

Cool Touch Door

Multi-level cooking

1 Telescopic Rack

Digital Controls

Nova Broiler System