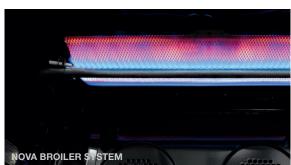

#### **NOVA BROILER SYSTEM**

Intense heat sears meats and fish locking in juices, with large broiling area. Ventilation in our All Gas Pro Ranges allows for closed door broiling, which ensures constant cooking.