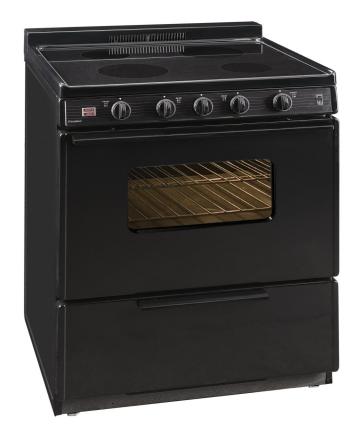

## 30" Electric Smooth Top Range - ADA Compliant

MODEL: EDS2X0BP-Black

## Benefits & Features

- Smooth Glass Top Surface
   Two 8 Inch Element (2,000w)
   Two 6 Inch Elements (1,200w)
- 1.5 Inch Porcelain Backguard
- ADA Compliant
- "Hot Surface" Indicator Light
- Surface and Oven Power Light
- Interior Oven Light
- Two Heavy-Duty Oven Racks With Four Adjustable Positions
- · Waist high variable broiler, Closed Door Broiling
- · Full Width Storage Drawer
- 30" W, 37.5" H, 26" D
- Amps: 39.58
- Shipping Weight 188 Pounds
- Leg Levelers
- Anti-Tip Bracket
- Crafted With Pride and MADE IN AMERICA