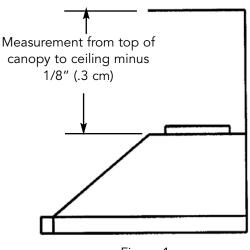

•The installer should leave instructions with the consumer who should retain for local inspector's use and for future reference.

- 1. Measure from top of the canopy to ceiling and subtract 1/8" (.3 cm) for clearance. (See Figure 1)
- 2. Place the duct cover extension inside the duct cover base and lower until desired height is found (See Figure 2)
- 3. Use the retaining nuts and bolts to fasten in place. (See Figure 3)
- 4. Slide the duct cover assembly in place and fasten from inside canopy using the sheet metal screws provided.