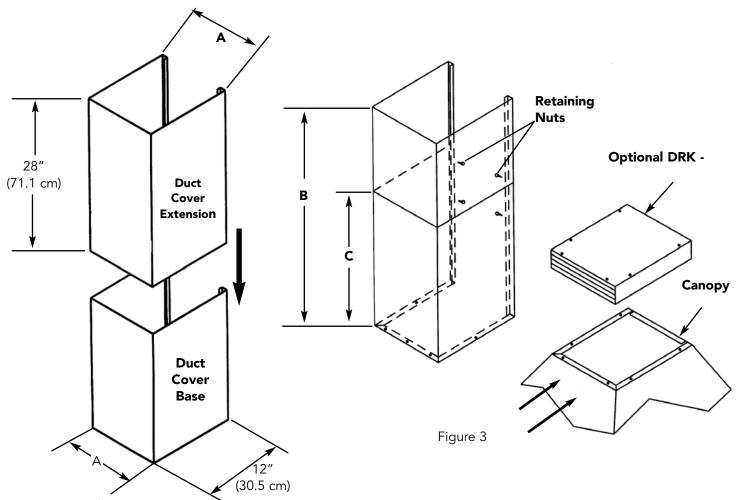

•The installer should leave instructions with the consumer who should retain for local inspector's use and for future reference.

- 1. Measure from top of the canopy to ceiling and subtract 1/8" (.3 cm) for clearance. (See Figure 1)
- 2. Place the duct cover extension inside the duct cover base and lower until desired height is found (See Figure 2)
- 3. Use the retaining nuts and bolts to fasten in place. (See Figure 3)
- 4. Slide the duct cover assembly in place and fasten from inside canopy using the sheet metal screws provided.

When installing with DRK (Recirculating Kit), always install the duct cover to the DRK first. Then, attach the DRK/DUCT cover assembly to the canopy.

Figure 1

**CAUTION:** To reduce the risk of scratching the duct cover top, come down in one motion to desired height. Do not adjust the duct cover up and down.

Figure 2

|                             | Α             | В                                         | C             |
|-----------------------------|---------------|-------------------------------------------|---------------|
|                             |               | Min. 30″ (76.2 cm)                        |               |
| 30″ W., 33″ W.              | 10" (25.4 cm) | Max. 42" (106.7 cm)                       | 18″ (45.7 cm) |
| 36" W., 39" W.              |               | Min. 28" (71.1 cm)                        |               |
| 42" W., 45" W.              | 12" (30.5 cm) | Max. 40" (101.6 cm)                       | 16" (40.6 cm) |
|                             |               | Min. 28" (71.1 cm)                        |               |
| 48" W., 51" W.              | 18" (45.7 cm) | Max. 40" (101.6 cm)                       | 16" (40.6 cm) |
| DCH3042/3642<br>(DCCE1610SS | 16" (40.6 cm) | Min. 30″ (76.2 cm)<br>Max. 42″ (106.7 cm) | 16″ (40.6 cm) |