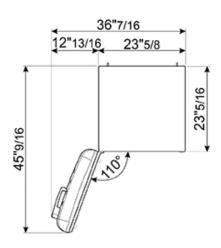

#### TECHNICAL FEATURES

Energy consumption: 378 kWh/year

Voltage: 120 V Frequency: 60 Hz Noise level: 37 dB(A)

Dimensions (HxWxD): 77 1/2" x 23 2/3" x 30 1/4" (handle included) Dimensions door opened at 90° (HxWxD): 77 1/2" x 30 1/16" x 47 1/8"