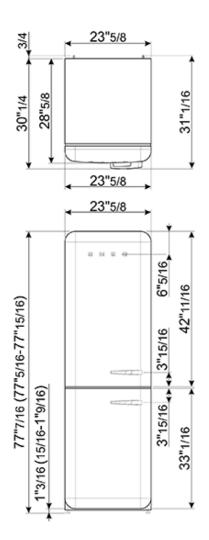

#### TECHNICAL FEATURES

Energy consumption: 378 kWh/year

Voltage: 120 V Frequency: 60 Hz Noise level: 37 dB(A)

Dimensions (HxWxD): 77 1/2" x 23 2/3" x 30 1/4" (handle included) Dimensions door opened at 90° (HxWxD): 77 1/2" x 30 1/16" x 47 1/8"