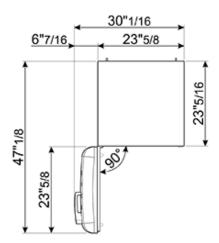

#### TECHNICAL FEATURES

Energy consumption: 378 kWh/year

Voltage: 120 V Frequency: 60 Hz Noise level: 37 dB(A)

Dimensions (HxWxD): 77 1/2" x 23 2/3" x 30 1/4" (handle included) Dimensions door opened at 90° (HxWxD): 77 1/2" x 30 1/16" x 47 1/8"