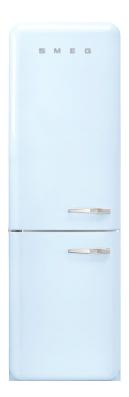

# FAB32ULPB3 New product

#### 50's Retro style

'50s Style 'No Frost' Fridge-Freezer, Pastel Blue, Left Hand Hinge, 60 cm (Approx 24")

EAN13: 8017709272005

REFRIGERATOR

Multiflow Cooling System

Fresh food capacity: 8.26 cu ft

Life plus zone 28 - 37°F with electronic control

LED internal light

Digital display with independent double temperature control (refrigerator and freezer)

Special function: Holiday, Fast freezing, Fast cooling, Temperature alarm

3 adjustable glass shelves

Glass crisper cover

Fruit and vegetables drawer on telescopic guides

FRFFZFR

3 drawers

Frozen food capacity: 3.43 cu ft

DOOR

1 bin with transparent cover

1 bottle storage bin

2 adjustable bins

## FAB32ULPB3

50's Retro style

fridge free standing combined pastel blue 24""