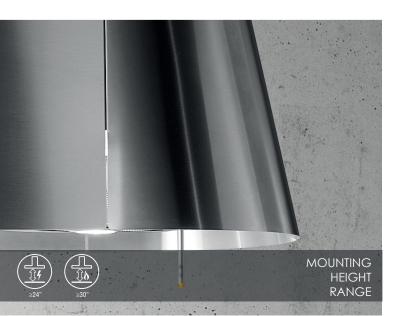

## TWIN

Twin's brilliantly glossy finish reflects the world around it like a kaleidoscope, and provides a powerful visual impact, while the modern, clean-lined definition makes it easily adaptable to a variety of styles and environments. Many are misled by Twin's pendent light appearance and are pleased to find its decorative qualities are equally balanced by a high functioning range hood hidden within. All possible due to Elica's patented Evolution system.

## **SPECIFICATIONS**

|                                                                                  | 36" UNIT                                                                          |
|----------------------------------------------------------------------------------|-----------------------------------------------------------------------------------|
| Model:                                                                           | ETP536SS                                                                          |
| Dimensions:                                                                      | 35 7/16"W x 19 11/16"D x 14 3/16"H                                                |
| Blower Type(internal):                                                           | 550 CFM, 4-Speed Internal                                                         |
| Blower Performance:                                                              |                                                                                   |
| Speed 1                                                                          | 200 CFM                                                                           |
| Speed 2                                                                          | \$325 CFM                                                                         |
| Speed 3                                                                          | 450 CFM                                                                           |
| Speed 4                                                                          | 550 CFM                                                                           |
| Noise (sones):<br>Woking Speed                                                   | Min: 0.3 Sones, Max: 4.3 Sones                                                    |
| Finish:                                                                          | Stainless Steel                                                                   |
| Controls:                                                                        | Magic Wand                                                                        |
| Illumination:                                                                    | 2, 20 Watt Halogen Lamps, 1 Light Intensity (bulbs included)                      |
|                                                                                  | 6, 40 Watt Incandescent Ambient Lamps, Infinite Light Adjustment (bulbs included) |
| Filter Type:                                                                     | 2, Dishwasher- Safe Aluminum Mesh Grease & 2, Long Life Carbon (both included)    |
| Installation Type:                                                               | Recirculating Installation Only                                                   |
| Electrical:                                                                      | 120V-60Hz, 320 Watts at 2.7 Amps                                                  |
| KITS:                                                                            |                                                                                   |
| Optional High Ceiling<br>Extension Kit Range 6'10" -<br>23' 5" (Requires 2 Kits) | KITO1921                                                                          |
| Optional Jet Black Remote<br>Control                                             | KITO2183/1                                                                        |
| CONSUMABLE PARTS:                                                                |                                                                                   |
| Replacement Grease Filter (1)                                                    | KITO1711                                                                          |
| Replacement Carbon Filter (1)                                                    | F00433/1                                                                          |
| Replacement Light Bulb (1)                                                       | 2006BH (Flood) / 2006CL (Ambient)                                                 |
|                                                                                  | 2002(                                                                             |