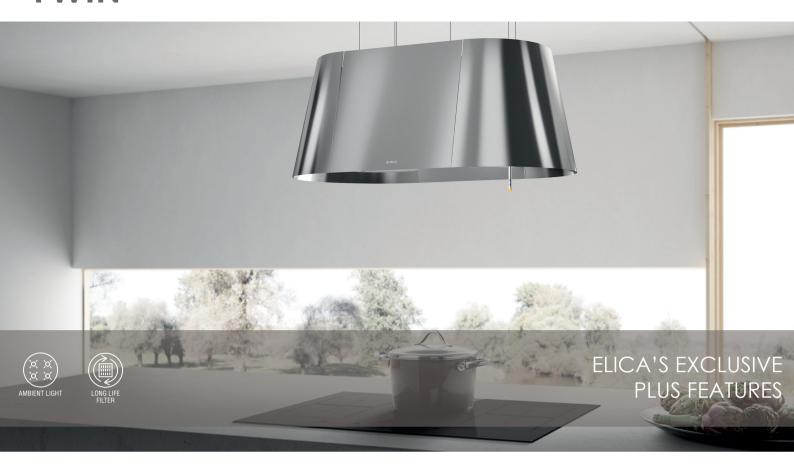

## TWIN

Twin's brilliantly glossy finish reflects the world around it like a kaleidoscope, and provides a powerful visual impact, while the modern, clean-lined definition makes it easily adaptable to a variety of styles and environments. Many are misled by Twin's pendent light appearance and are pleased to find its decorative qualities are equally balanced by a high functioning range hood hidden within. All possible due to Elica's patented Evolution system.

## PLUS FEATURES

AMBIENT LIGHT - Elica studies on hood lighting leaves no stone unturned. Here we have thought about products not only able to light the cooktop, but the entire kitchen space. And so the hood is transformed: from a kitchen appliance to a true lighting element. Considering the design of Elica hoods, it is not hard to imagine how this option is quite unique, and represents one extraordinary point of strength for us.

LONG LIFE FILTER - One-of-a-kind odour filter, capable of regenerating itself and of lasting up to 3 years, while standard filters have an average life between 3 to 6 months. To maintain these characteristics, the filter only requires simple maintenance: wash every 2 or 3 months with hot water and mild soap (also in the dishwasher at 65 degrees) and dry in the oven for 10 minutes at 100 degrees.