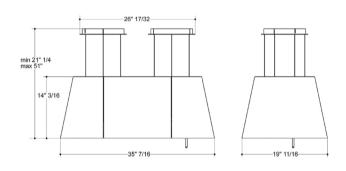

## **SPECIFICATIONS**

|                                                                                  | 36" UNIT                                                                          |
|----------------------------------------------------------------------------------|-----------------------------------------------------------------------------------|
| Model:                                                                           | ETP536SS                                                                          |
| Dimensions:                                                                      | 35 7/16"W x 19 11/16"D x 14 3/16"H                                                |
| Blower Type(internal):                                                           | 550 CFM, 4-Speed Internal                                                         |
| Blower Performance:                                                              |                                                                                   |
| Speed 1                                                                          | 200 CFM                                                                           |
| Speed 2                                                                          | \$325 CFM                                                                         |
| Speed 3                                                                          | 450 CFM                                                                           |
| Speed 4                                                                          | 550 CFM                                                                           |
| Noise (sones):<br>Woking Speed                                                   | Min: 0.3 Sones, Max: 4.3 Sones                                                    |
| Finish:                                                                          | Stainless Steel                                                                   |
| Controls:                                                                        | Magic Wand                                                                        |
| Illumination:                                                                    | 2, 20 Watt Halogen Lamps, 1 Light Intensity (bulbs included)                      |
|                                                                                  | 6, 40 Watt Incandescent Ambient Lamps, Infinite Light Adjustment (bulbs included) |
| Filter Type:                                                                     | 2, Dishwasher- Safe Aluminum Mesh Grease & 2, Long Life Carbon (both included)    |
| Installation Type:                                                               | Recirculating Installation Only                                                   |
| Electrical:                                                                      | 120V-60Hz, 320 Watts at 2.7 Amps                                                  |
| KITS:                                                                            |                                                                                   |
| Optional High Ceiling<br>Extension Kit Range 6'10" -<br>23' 5" (Requires 2 Kits) | KITO1921                                                                          |
| Optional Jet Black Remote<br>Control                                             | KITO2183/1                                                                        |
| CONSUMABLE PARTS:                                                                |                                                                                   |
| Replacement Grease Filter (1)                                                    | KITO1711                                                                          |
| Replacement Carbon Filter (1)                                                    | F00433/1                                                                          |
| Replacement Light Bulb (1)                                                       | 2006BH (Flood) / 2006CL (Ambient)                                                 |
|                                                                                  | 2002(                                                                             |