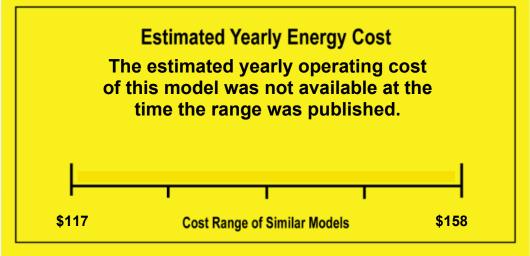

9.3

Combined Energy Efficiency Ratio

Your cost will depend on your utility rates and use.

- Cost range based only on models of similar capacity WITHOUT REVERSE CYCLE and WITHOUT LOUVERED SIDES
- Estimated energy cost based on a national average electricity cost of 13
  cents per kWh and a seasonal use of 8 hours a day over a 3 month period.
- For more information, visit www.ftc.gov/energy.