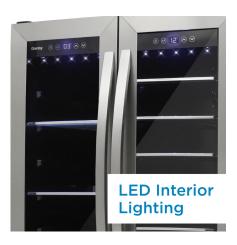

## **FEATURES**

- 5.2 cu. ft. beverage center stores up to 60 beverage cans (12 oz /355 ml) or 27 (750 ml) bottles of wine.
- French Door design: provides separate temperature controlled compartments for wine and beverages
- Superior Fan Forced Cooling: Maintains an optimal and consistent internal temperature throughout the unit
- Temperature range: can be set between 41°F 64°F (5°C -18°C) for the wine compartment and 37°F -64°F (3°C -18°C) for the beverage compartment
- Temperature memory reverts to last set temperature after a power failure
- LED Interior Lighting: Illuminates the contents without using significant amounts of energy
- Digital thermostat with blue LED display
- Stainless steel door frame with dual pane glass and matching handle
- 12-month warranty on parts and labor with in-home service