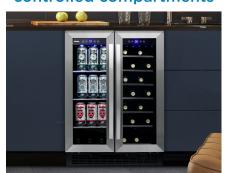

## **FEATURES**

- 5.2 cu. ft. beverage center stores up to 60 beverage cans (12 oz /355 ml) or 27 (750 ml) bottles of wine.
- French Door design: provides separate temperature controlled compartments for wine and beverages
- Superior Fan Forced Cooling: Maintains an optimal and consistent internal temperature throughout the unit
- Temperature range: can be set between 41°F 64°F (5°C -18°C) for the wine compartment and 37°F -64°F (3°C -18°C) for the beverage compartment
- Temperature memory reverts to last set temperature after a power failure
- LED Interior Lighting: Illuminates the contents without using significant amounts of energy
- Digital thermostat with blue LED display
- Stainless steel door frame with dual pane glass and matching handle
- 12-month warranty on parts and labor with in-home service