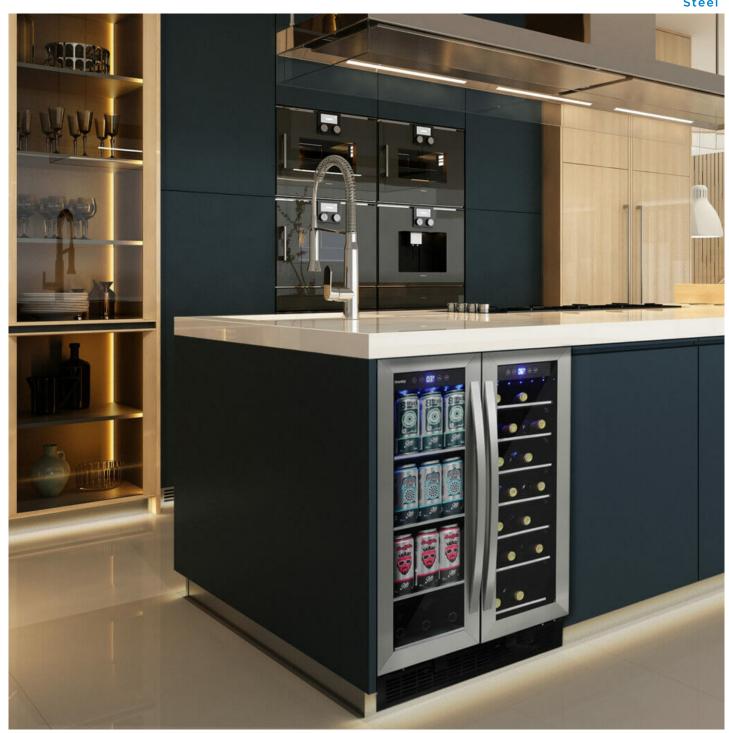

## **DBC052A1BSS**

5.2 cu. ft. Built-in Beverage Center in Stainless
Steel

Digital thermostat with blue LED display

Separate temperature controlled compartments

5.2 cu. ft. Built-in Beverage Center in Stainless Steel

## **FEATURES**

- 5.2 cu. ft. beverage center stores up to 60 beverage cans (12 oz /355 ml) or 27 (750 ml) bottles of wine.
- French Door design: provides separate temperature controlled compartments for wine and beverages
- Superior Fan Forced Cooling: Maintains an optimal and consistent internal temperature throughout the unit
- Temperature range: can be set between 41°F 64°F (5°C -18°C) for the wine compartment and 37°F -64°F (3°C -18°C) for the beverage compartment
- Temperature memory reverts to last set temperature after a power failure
- LED Interior Lighting: Illuminates the contents without using significant amounts of energy
- Digital thermostat with blue LED display
- Stainless steel door frame with dual pane glass and matching handle
- 12-month warranty on parts and labor with in-home service