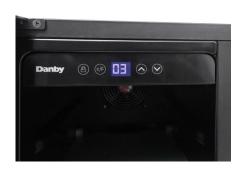

## **FEATURES**

- 5.2 cu. ft. beverage center stores up to 60 beverage cans (12 oz /355 ml) or 27 (750 ml) bottles of wine.
- French Door design: provides separate temperature controlled compartments for wine and beverages
- Superior Fan Forced Cooling: Maintains an optimal and consistent internal temperature throughout the unit
- Temperature range: can be set between 41°F 64°F (5°C -18°C) for the wine compartment and 37°F -64°F (3°C -18°C) for the beverage compartment
- Temperature memory reverts to last set temperature after a power failure
- LED Interior Lighting: Illuminates the contents without using significant amounts of energy
- Digital thermostat with blue LED display
- Stainless steel door frame with dual pane glass and matching handle
- 12-month warranty on parts and labor with in-home service