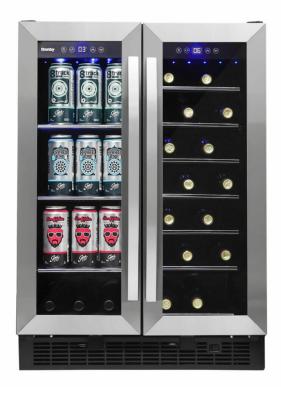

## **DBC052A1BSS**

5.2 cu. ft. Built-in Beverage Center in Stainless
Steel

Digital thermostat with blue LED display

Separate temperature controlled compartments

5.2 cu. ft. Built-in Beverage Center in Stainless Steel

## **FEATURES**

- 5.2 cu. ft. beverage center stores up to 60 beverage cans (12 oz /355 ml) or 27 (750 ml) bottles of wine.
- French Door design: provides separate temperature controlled compartments for wine and beverages
- Superior Fan Forced Cooling: Maintains an optimal and consistent internal temperature throughout the unit
- Temperature range: can be set between 41°F 64°F (5°C -18°C) for the wine compartment and 37°F -64°F (3°C -18°C) for the beverage compartment
- Temperature memory reverts to last set temperature after a power failure
- LED Interior Lighting: Illuminates the contents without using significant amounts of energy
- Digital thermostat with blue LED display
- Stainless steel door frame with dual pane glass and matching handle
- 12-month warranty on parts and labor with in-home service