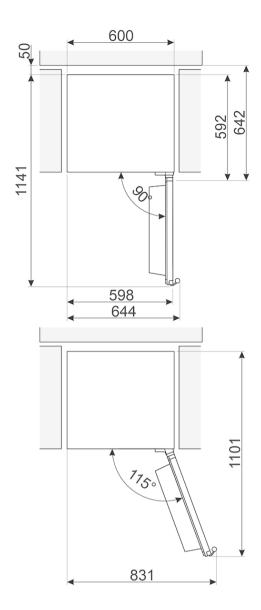

#### LOGISTIC INFORMATION

Width: 23 5/8 " • Height: 78 3/4 " • Depth without handle: 23 5/16 " • Net weight: 139 lbs