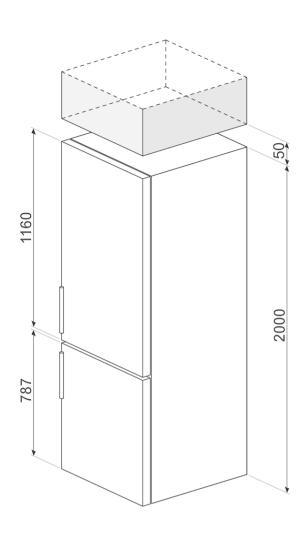

#### LOGISTIC INFORMATION

Width: 23 5/8 " • Height: 78 3/4 " • Depth without handle: 23 5/16 " • Net weight: 139 lbs