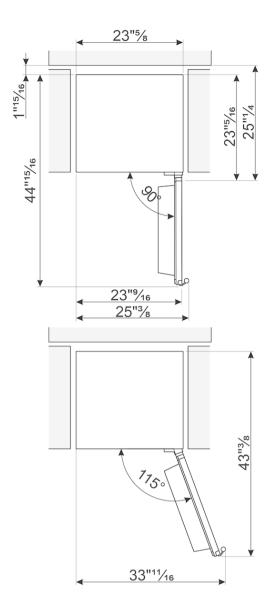

#### LOGISTIC INFORMATION

Width: 23 5/8 " • Height: 78 3/4 " • Depth without handle: 23 5/16 " • Net weight: 139 lbs