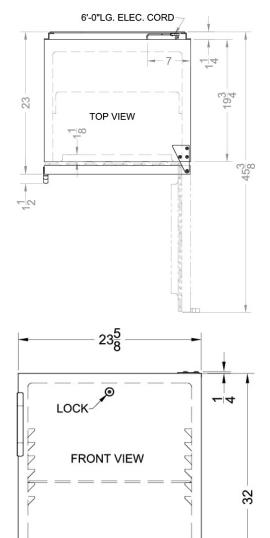

## AL751WLBI Specifications:

| Overview                      |                                 |  |
|-------------------------------|---------------------------------|--|
| Height of Cabinet             | 32.0" (81 cm)                   |  |
| Height to Hinge Cap           | 32.25" (82 cm)                  |  |
| Width                         | 23.63" (60 cm)                  |  |
| Depth                         | 23.5" (60 cm)                   |  |
| Depth with Handle             | 24.0" (61 cm)                   |  |
| Depth with door at 90°        | 45.13" (115 cm)                 |  |
| Capacity                      | 5.5 cu.ft. (156 L)              |  |
| Defrost Type                  | Automatic                       |  |
| Door                          | White                           |  |
| Cabinet                       | White                           |  |
| US Electrical Safety          | ETL                             |  |
| Canadian Electrical<br>Safety | ETL-C                           |  |
| Amps                          | 1.4                             |  |
| Voltage/Frequency             | 115 V AC/60 Hz                  |  |
| Weight                        | 100.0 lbs. (45 kg)              |  |
| Shipping Weight               | 115.0 lbs. (52 kg)              |  |
| Parts & Labor Warranty        | 1 Year                          |  |
| Compressor Warranty           | 5 Years                         |  |
| UPC                           | 761101071831                    |  |
| Refrigerator Features         |                                 |  |
| Door Swing                    | RHD                             |  |
| Reversible                    | Yes                             |  |
| Shelf Type                    | Wire                            |  |
| Shelf Qty                     | 3                               |  |
| Adjustable Shelves            | Yes                             |  |
| Thermostat Type               | Dial                            |  |
| Fan Type                      | Exterior                        |  |
| Refrigerant Type              | R600a                           |  |
| Refrigerant Amount            | 0.64oz.                         |  |
| High Side PSI                 | 180.0                           |  |
| Low Side PSI                  | 80.0                            |  |
| Level Legs Qty                | 4                               |  |
| Interior Light                | Yes                             |  |
| Dimensions                    |                                 |  |
| Dimensions                    |                                 |  |
| Dimensions Interior Height    | 26.25" (67 cm)                  |  |
|                               | 26.25" (67 cm)<br>21.0" (53 cm) |  |
| Interior Height               |                                 |  |

| 5.5" (14 cm)  |
|---------------|
| 21.0" (53 cm) |
| 5.5" (14 cm)  |
|               |

ELEC. CORD