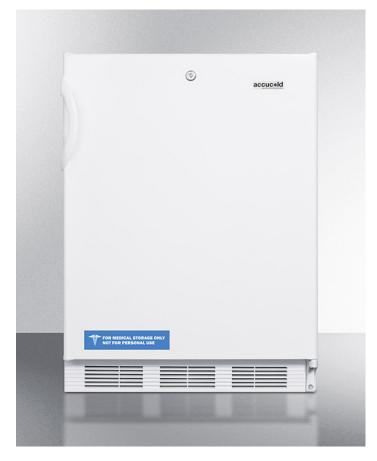

# AL751WLBI

## 32.25" x 23.63" x 23.5" (H x W x D)

ADA compliant built-in undercounter all-refrigerator for general purpose use, with lock, auto defrost operation and white exterior

#### **Highlights:**

32" height for use under lower ADA compliant counters

Flexible design allows built-in or freestanding use in 24" spaces

Factory-installed lock provides security you can count on