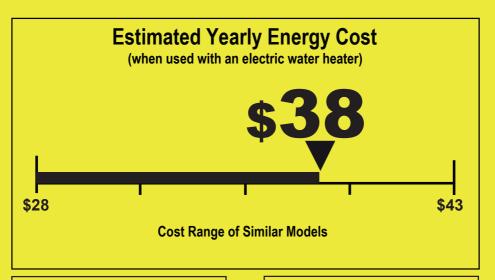

**269** kWh Estimated Yearly Electricity Use

\$29

Estimated Yearly Energy Cost (when used with a natural gas water heater)

Your cost will depend on your utility rates and use.

- Cost range based on standard capacity models.
- Estimated energy cost based on four wash loads a week and a national average electricity cost of 14 cents per kWh and natural gas cost of \$1.21 per therm.
- For more information, visit www.ftc.gov/appliances.