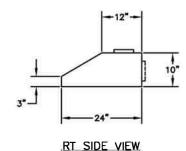

## ELECTRICAL CONNECTION LOCATION FOR TOP A" DASHED LINES DENOTES OPTIONAL REAR EXHAUST 5 3/8"

TOP VIEW

FRONT VIEW