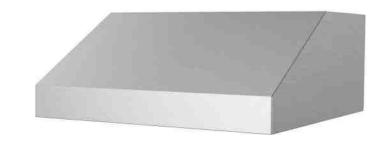

True to BlueStar's heritage as a manufacturer of commercial-quality cooking products for the home, we offer hood lines that combine heavy-duty construction with seamless design to offer uncompromised durability, functionality and beauty. BlueStar Low Profile hoods are available in 24", 30" & 36" sizes & are compatible with our 600 CFM internal blower.

## **PRODUCT FEATURES**

- Handcrafted seamless construction with 16 gauge material
- Includes 600 CFM internal blower
- Dishwasher safe stainless steel baffles
- Welded seamless corners
- Reversible top or rear exhaust
- 3-speed fan / variable light control
- Available in 1,000+ colors and finishes