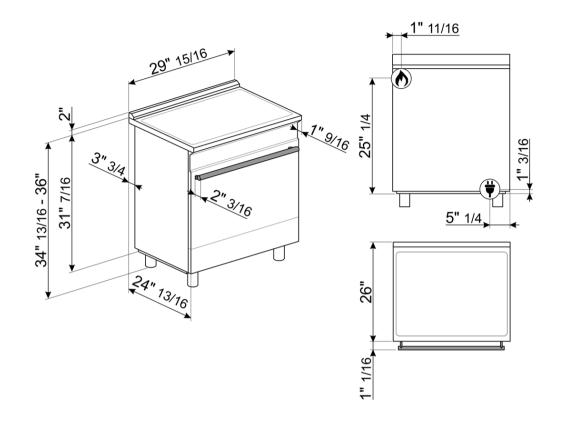

#### LOGISTIC INFORMATION

Width: 29 15/16 " • Height: 34 13/16 " • Depth: 25 " • Net weight: 214 lbs