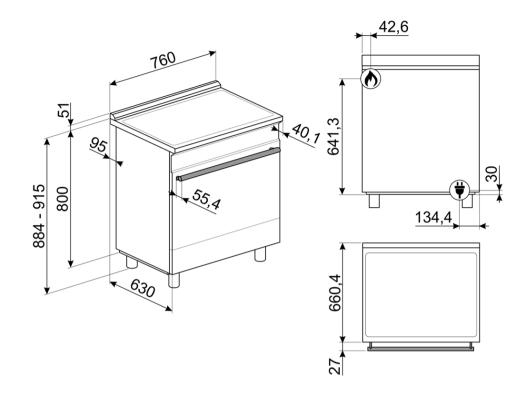

#### LOGISTIC INFORMATION

Width: 29 15/16 " • Height: 34 13/16 " • Depth: 25 " • Net weight: 214 lbs