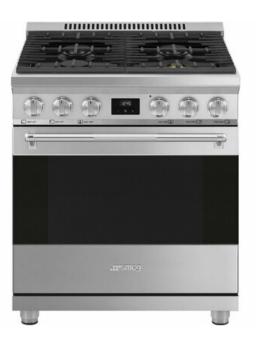

# SPR30UGMX

Range, 30", Professional, Stainless steel, Cooktop type: Gas, Main oven: Thermo-ventilated

# TYPE

Product family: Range • Range size: 30" • Range fuel: Dual-fuel • N. of ovens: 1 • Cooktop type: Gas • Main oven: Thermoventilated • EAN code: 8017709316570

# AESTHETIC

Color: Stainless steel • Finishing: Satin • Series: Professional • Material: Stainless steel • Control panel finish: Stainless steel • Cooktop color: Black enamel • Handle: Robust knurled handle • Controls color: Stainless steel • Handle color: Brushed stainless steel • Control knobs: Pro-style control knobs

### COOKTOP TECHNICAL FEATURES

Cooking zones: 4 • Zone 1 - Position: Front-left • Zone 2 - Position: Rear-left • Zone 3 - Position: Rear-right • Zone 4 - Position: Front-right • Zone 1 - Power: 12000 BTU • Zone 2 - Power: 10000 BTU • Zone 3 - Power: 10000 BTU • Zone 4 - Power: 18000 BTU