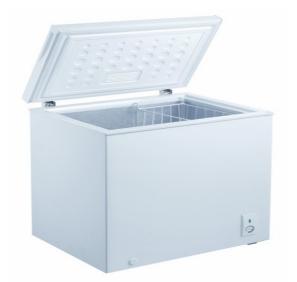

• Easy-access defrost drain - Front drain makes defrosting quick and effortless.

 Removable basket - Compartmentalize and organize food storage.