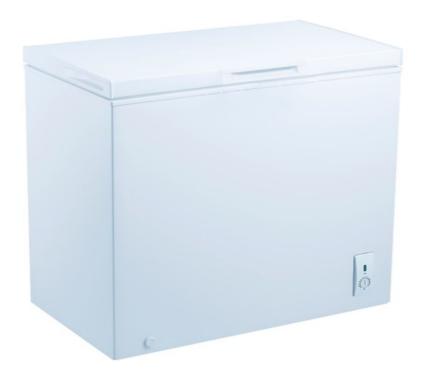

## Model#: VFL090SW

9 Cu. Ft. Manual Defrost Chest Freezer

Approx Dimensions (HxDxW): 33 1/4 in X 24 in X 44 in

• "Power On" indicator light - Indicator light allows the user to know the freezer is operating at a glance.

## CONSERVATOR

Pay Less, Save More with Conservator.