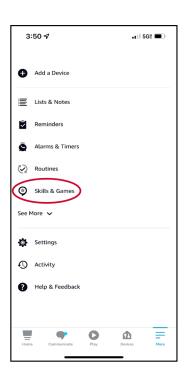

Download the Amazon Alexa app and login with existing account or create a new one.

Tap on the "More" icon on the bottom right

Tap "Skills & Games"

Tap on the Magnifying Glass

Search for "Sharp Air"

Tap on "Launch"