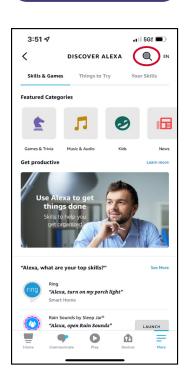

Download the Amazon Alexa app and login with existing account or create a new one.

Tap on the "More" icon on the bottom right

Tap "Skills & Games"

Tap on the Magnifying Glass

Search for "Sharp Air"

Tap on "Launch"