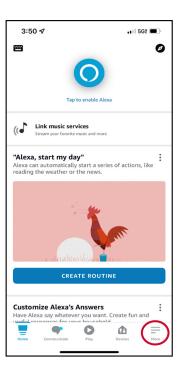

Download the Amazon Alexa app and login with existing account or create a new one.

Tap on the "More" icon on the bottom right

Tap "Skills & Games"

Tap on the Magnifying Glass

Search for "Sharp Air"

Tap on "Launch"