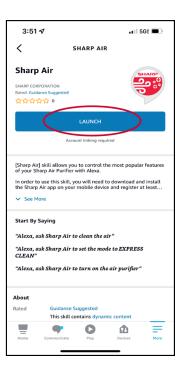

Download the Amazon Alexa app and login with existing account or create a new one.

Tap on the "More" icon on the bottom right

Tap "Skills & Games"

Tap on the Magnifying Glass

Search for "Sharp Air"

Tap on "Launch"

#### Select a device to launch the skill. The Sharp Air skill is now launched.