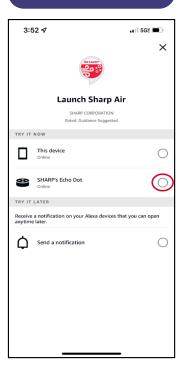

# Simply Better Living



### ENABLE SHARP AIR SKILLS ON THE AMAZON ALEXA APP

Before you enable the Sharp Air skills on the Amazon Alexa app, ensure you have downloaded the Sharp Air app from the App Store or Google Play store and have successfully paired with your Smart Air Purifier.

Download the Amazon Alexa app and login with existing account or create a new one.

Tap on the "More" icon on the bottom right



Tap "Skills & Games"



Tap on the Magnifying Glass



Search for "Sharp Air"



Tap on "Launch"



### ENABLE SHARP AIR SKILLS ON THE AMAZON ALEXA APP

#### Tap "Allow"



#### **Enter your Sharp ID and** tap "Sign In"



#### **Your Amazon account** will link to the Sharp Air Skill. Tap "Close"



#### Select a device to launch the skill. The Sharp Air skill is now launched.



### ALEXA COMMAND LIST

With the Amazon Alexa App and an Echo device, you can change operation modes with simple voice commands.

| ACTION      | COMMANDS                                     |
|-------------|----------------------------------------------|
| Power ON    | Alexa, tell Sharp Air to Turn ON/Start       |
| Power OFF   | Alexa, tell Sharp Air to Turn OFF            |
| Auto Mode   | Alexa, tell Sharp Air to Turn on Auto Mode   |
| Pollen Mode | Alexa, tell Sharp Air to Turn on Pollen Mode |
| Sleep Mode  | Alexa, tell Sharp Air to Turn on Sleep Mode  |

| ACTION                         | COMMANDS                                          |
|--------------------------------|---------------------------------------------------|
| Max Fan<br>Speed               | Alexa, tell Sharp