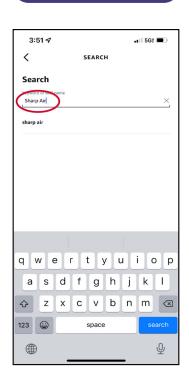

Download the Amazon Alexa app and login with existing account or create a new one.

Tap on the "More" icon on the bottom right

Tap "Skills & Games"

Tap on the Magnifying Glass

Search for "Sharp Air"

Tap on "Launch"