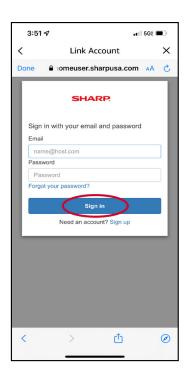

# Simply Better Living



### ENABLE SHARP AIR SKILLS ON THE AMAZON ALEXA APP

Before you enable the Sharp Air skills on the Amazon Alexa app, ensure you have downloaded the Sharp Air app from the App Store or Google Play store and have successfully paired with your Smart Air Purifier.

Download the Amazon Alexa app and login with existing account or create a new one.

Tap on the "More" icon on the bottom right



Tap "Skills & Games"



Tap on the Magnifying Glass



Search for "Sharp Air"



Tap on "Launch"



### ENABLE SHARP AIR SKILLS ON THE AMAZON ALEXA APP

#### Tap "Allow"



#### **Enter your Sharp ID and** tap "Sign In"



#### **Your Amazon account** will link to the Sharp Air Skill. Tap "Close"



#### Select a device to launch the skill. The Sharp Air skill is now launched.



### ALEXA COMMAND LIST

With the Amazon Alexa App and an Echo device, you can change operation modes with simple voice commands.

| ACTION      | COMMANDS                                     |
|-------------|----------------------------------------------|
| Power ON    | Alexa, tell Sharp Air to Turn ON/Start       |
| Power OFF   | Alexa, tell Sharp Air to Turn OFF            |
| Auto Mode   | Alexa, tell Sharp Air to Turn on Auto Mode   |
| Pollen Mode | Alexa, tell Sharp Air to Turn on Pollen Mode |
| Sleep Mode  | Alexa, tell Sharp Air to Turn on Sleep Mode  |

| ACTION                         | COMMANDS