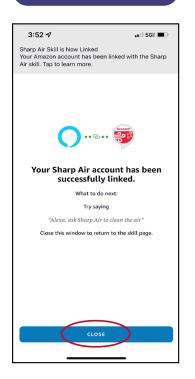

# Simply Better Living



### ENABLE SHARP AIR SKILLS ON THE AMAZON ALEXA APP

Before you enable the Sharp Air skills on the Amazon Alexa app, ensure you have downloaded the Sharp Air app from the App Store or Google Play store and have successfully paired with your Smart Air Purifier.

Download the Amazon Alexa app and login with existing account or create a new one.

Tap on the "More" icon on the bottom right



Tap "Skills & Games"



Tap on the Magnifying Glass



Search for "Sharp Air"



Tap on "Launch"



### ENABLE SHARP AIR SKILLS ON THE AMAZON ALEXA APP

#### Tap "Allow"



#### **Enter your Sharp ID and** tap "Sign In"



#### **Your Amazon account** will link to the Sharp Air Skill. Tap "Close"



#### Select a device to launch the skill. The Sharp Air skill is now launched.



### ALEXA COMMAND LIST

With the Amazon Alexa App and an Echo device, you can change operation modes with simple voice commands.

| ACTION      | COMMANDS                                     |
|-------------|----------------------------------------------|
| Power ON    | Alexa, tell Sharp Air to Turn ON/Start       |
| Power OFF   | Alexa, tell Sharp Air to Turn OFF            |
| Auto Mode   | Alexa, tell Sharp Air to Turn on Auto Mode   |
| Pollen Mode | Alexa, tell Sharp Air to Turn on Pollen Mode |
| Sleep Mode  | Alexa, tell Sharp Air to Turn on Sleep Mode  |

| ACTION                         | COMMANDS                                          |
|--------------------------------|-----------------------