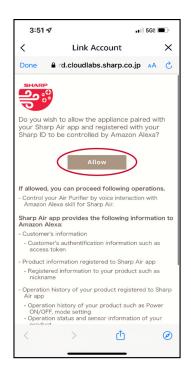

# Simply Better Living



### ENABLE SHARP AIR SKILLS ON THE AMAZON ALEXA APP

Before you enable the Sharp Air skills on the Amazon Alexa app, ensure you have downloaded the Sharp Air app from the App Store or Google Play store and have successfully paired with your Smart Air Purifier.

Download the Amazon Alexa app and login with existing account or create a new one.

Tap on the "More" icon on the bottom right



Tap "Skills & Games"



Tap on the Magnifying Glass



Search for "Sharp Air"



Tap on "Launch"



### ENABLE SHARP AIR SKILLS ON THE AMAZON ALEXA APP

#### Tap "Allow"



#### **Enter your Sharp ID and** tap "Sign In"



#### **Your Amazon account** will link to the Sharp Air Skill. Tap "Close"



#### Select a device to launch the skill. The Sharp Air skill is now launched.



### ALEXA COMMAND LIST

With the Amazon Alexa App and an Echo device, you can change operation modes with simple voice commands.

| ACTION      | COMMANDS                                     |
|-------------|----------------------------------------------|
| Power ON    | Alexa, tell Sharp Air to Turn ON/Start       |
| Power OFF   | Alexa, tell Sharp Air to Turn OFF            |
| Auto Mode   | Alexa, tell Sharp Air to Turn on Auto Mode   |
| Pollen Mode | Alexa, tell Sharp Air to Turn on Pollen Mode |
| Sleep Mode  | Alexa, tell Sharp Air to Turn on Sleep Mode  |

| ACTION