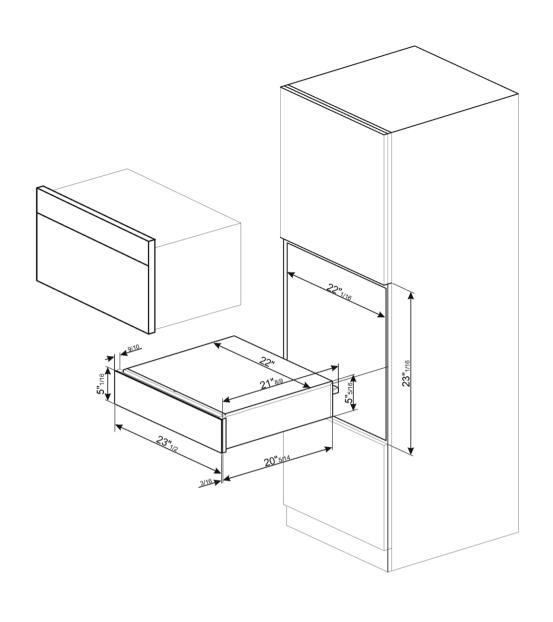

# LOGISTIC INFORMATION

Width: 23 1/2 " • Depth: 21 3/16 " • Net weight: 33 lbs • Gross weight: 37 lbs • Height: 5 5/16 "