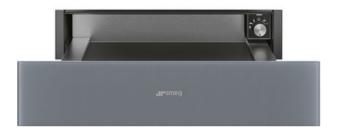

# CPRU115S

Drawer, Linea, Warming drawer, Silver

## **AESTHETIC**

Color: Silver • Finishing: Silver • Aesthetic: Linea • Material: Glass • Stainless steel type: Brushed • Front panel: Full-glass