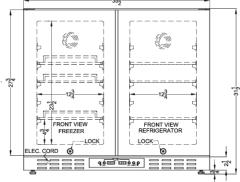

### FFRF36IFADA Specifications:

| Overview                                                                                                                                                                                                                                                            |                                                                                    |
|---------------------------------------------------------------------------------------------------------------------------------------------------------------------------------------------------------------------------------------------------------------------|------------------------------------------------------------------------------------|
| Height of Cabinet                                                                                                                                                                                                                                                   | 31.5" (80 cm)                                                                      |
| Width                                                                                                                                                                                                                                                               | 35.5" (90 cm)                                                                      |
| Depth                                                                                                                                                                                                                                                               | 24.25" (62 cm)                                                                     |
| Depth with door at 90°                                                                                                                                                                                                                                              | 42.0" (107 cm)                                                                     |
| Capacity                                                                                                                                                                                                                                                            | 5.8 cu.ft. (164 L)                                                                 |
| Defrost Type                                                                                                                                                                                                                                                        | Frost-Free                                                                         |
| Door                                                                                                                                                                                                                                                                | Panel-Ready                                                                        |
| Cabinet                                                                                                                                                                                                                                                             | Black                                                                              |
| US Electrical Safety                                                                                                                                                                                                                                                | ETL                                                                                |
| Canadian Electrical Safety                                                                                                                                                                                                                                          | ETL-C                                                                              |
| Sanitation                                                                                                                                                                                                                                                          | ETL-S                                                                              |
| Energy Usage/Year                                                                                                                                                                                                                                                   | 504.0kWh/year                                                                      |
| Amps                                                                                                                                                                                                                                                                | 1.3                                                                                |
| Voltage/Frequency                                                                                                                                                                                                                                                   | 115 V AC/60 Hz                                                                     |
| Weight                                                                                                                                                                                                                                                              | 160.0 lbs. (73 kg)                                                                 |
| Shipping Weight                                                                                                                                                                                                                                                     | 200.0 lbs. (91<br>kg)                                                              |
| Parts & Labor Warranty                                                                                                                                                                                                                                              | 1 Year                                                                             |
| Compressor Warranty                                                                                                                                                                                                                                                 | 5 Years                                                                            |
| UPC                                                                                                                                                                                                                                                                 | 761101067940                                                                       |
| Refrigerator-Freezer                                                                                                                                                                                                                                                |                                                                                    |
| Door Swing                                                                                                                                                                                                                                                          |                                                                                    |
|                                                                                                                                                                                                                                                                     | French                                                                             |
| Adjustable Shelves                                                                                                                                                                                                                                                  | Yes                                                                                |
|                                                                                                                                                                                                                                                                     |                                                                                    |
| Adjustable Shelves                                                                                                                                                                                                                                                  | Yes                                                                                |
| Adjustable Shelves Interior Light Refrigerator - Interior                                                                                                                                                                                                           | Yes<br>Yes                                                                         |
| Adjustable Shelves Interior Light Refrigerator - Interior Height Refrigerator - Interior                                                                                                                                                                            | Yes<br>Yes<br>23.5" (60 cm)                                                        |
| Adjustable Shelves Interior Light Refrigerator - Interior Height Refrigerator - Interior Width Refrigerator - Interior                                                                                                                                              | Yes Yes 23.5" (60 cm) 12.75" (32 cm)                                               |
| Adjustable Shelves Interior Light Refrigerator - Interior Height Refrigerator - Interior Width Refrigerator - Interior Depth                                                                                                                                        | Yes Yes 23.5" (60 cm) 12.75" (32 cm) 16.75" (43 cm)                                |
| Adjustable Shelves Interior Light Refrigerator - Interior Height Refrigerator - Interior Width Refrigerator - Interior Depth Refrigerator - Capacity                                                                                                                | Yes Yes 23.5" (60 cm) 12.75" (32 cm) 16.75" (43 cm) 2.9 cu.ft                      |
| Adjustable Shelves Interior Light Refrigerator - Interior Height Refrigerator - Interior Width Refrigerator - Interior Depth Refrigerator - Capacity Refrigerator - Shelf Type                                                                                      | Yes Yes 23.5" (60 cm) 12.75" (32 cm) 16.75" (43 cm) 2.9 cu.ft Glass                |
| Adjustable Shelves Interior Light Refrigerator - Interior Height Refrigerator - Interior Width Refrigerator - Interior Depth Refrigerator - Capacity Refrigerator - Shelf Type Refrigerator - Shelf Qty Refrigerator - Temperature                                  | Yes Yes 23.5" (60 cm) 12.75" (32 cm) 16.75" (43 cm) 2.9 cu.ft Glass 3              |
| Adjustable Shelves Interior Light Refrigerator - Interior Height Refrigerator - Interior Width Refrigerator - Interior Depth Refrigerator - Capacity Refrigerator - Shelf Type Refrigerator - Shelf Qty Refrigerator - Temperature Range Refrigerator - Refrigerant | Yes Yes 23.5" (60 cm) 12.75" (32 cm) 16.75" (43 cm) 2.9 cu.ft Glass 3 36°F to 46°F |

| 12.75" (32 cm)           |
|--------------------------|
| 16.75" (43 cm)           |
| 2.9 cu.ft                |
| Chrome                   |
| 3                        |
| Digital                  |
| Interior and<br>Exterior |
| R600a                    |
| 1.59 oz.                 |
| 150.0                    |
| 50.0                     |
| 2                        |
| -22°F to 46°F            |
| 4.75" (12 cm)            |
| 12.75" (32 cm)           |
| 4.25" (11 cm)            |
|                          |