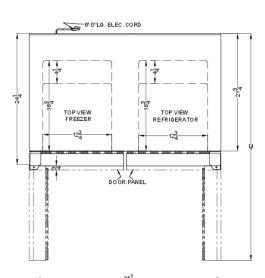

### FFRF36IFADA Specifications:

| Overview                                                                                                                                                                                                                                                            |                                                                                    |
|---------------------------------------------------------------------------------------------------------------------------------------------------------------------------------------------------------------------------------------------------------------------|------------------------------------------------------------------------------------|
| Height of Cabinet                                                                                                                                                                                                                                                   | 31.5" (80 cm)                                                                      |
| Width                                                                                                                                                                                                                                                               | 35.5" (90 cm)                                                                      |
| Depth                                                                                                                                                                                                                                                               | 24.25" (62 cm)                                                                     |
| Depth with door at 90°                                                                                                                                                                                                                                              | 42.0" (107 cm)                                                                     |
| Capacity                                                                                                                                                                                                                                                            | 5.8 cu.ft. (164 L)                                                                 |
| Defrost Type                                                                                                                                                                                                                                                        | Frost-Free                                                                         |
| Door                                                                                                                                                                                                                                                                | Panel-Ready                                                                        |
| Cabinet                                                                                                                                                                                                                                                             | Black                                                                              |
| US Electrical Safety                                                                                                                                                                                                                                                | ETL                                                                                |
| Canadian Electrical Safety                                                                                                                                                                                                                                          | ETL-C                                                                              |
| Sanitation                                                                                                                                                                                                                                                          | ETL-S                                                                              |
| Energy Usage/Year                                                                                                                                                                                                                                                   | 504.0kWh/year                                                                      |
| Amps                                                                                                                                                                                                                                                                | 1.3                                                                                |
| Voltage/Frequency                                                                                                                                                                                                                                                   | 115 V AC/60 Hz                                                                     |
| Weight                                                                                                                                                                                                                                                              | 160.0 lbs. (73 kg)                                                                 |
| Shipping Weight                                                                                                                                                                                                                                                     | 200.0 lbs. (91<br>kg)                                                              |
| Parts & Labor Warranty                                                                                                                                                                                                                                              | 1 Year                                                                             |
| Compressor Warranty                                                                                                                                                                                                                                                 | 5 Years                                                                            |
| UPC                                                                                                                                                                                                                                                                 | 761101067940                                                                       |
| Refrigerator-Freezer                                                                                                                                                                                                                                                |                                                                                    |
| Door Swing                                                                                                                                                                                                                                                          |                                                                                    |
|                                                                                                                                                                                                                                                                     | French                                                                             |
| Adjustable Shelves                                                                                                                                                                                                                                                  | Yes                                                                                |
|                                                                                                                                                                                                                                                                     |                                                                                    |
| Adjustable Shelves                                                                                                                                                                                                                                                  | Yes                                                                                |
| Adjustable Shelves Interior Light Refrigerator - Interior                                                                                                                                                                                                           | Yes<br>Yes                                                                         |
| Adjustable Shelves Interior Light Refrigerator - Interior Height Refrigerator - Interior                                                                                                                                                                            | Yes<br>Yes<br>23.5" (60 cm)                                                        |
| Adjustable Shelves Interior Light Refrigerator - Interior Height Refrigerator - Interior Width Refrigerator - Interior                                                                                                                                              | Yes Yes 23.5" (60 cm) 12.75" (32 cm)                                               |
| Adjustable Shelves Interior Light Refrigerator - Interior Height Refrigerator - Interior Width Refrigerator - Interior Depth                                                                                                                                        | Yes Yes 23.5" (60 cm) 12.75" (32 cm) 16.75" (43 cm)                                |
| Adjustable Shelves Interior Light Refrigerator - Interior Height Refrigerator - Interior Width Refrigerator - Interior Depth Refrigerator - Capacity                                                                                                                | Yes Yes 23.5" (60 cm) 12.75" (32 cm) 16.75" (43 cm) 2.9 cu.ft                      |
| Adjustable Shelves Interior Light Refrigerator - Interior Height Refrigerator - Interior Width Refrigerator - Interior Depth Refrigerator - Capacity Refrigerator - Shelf Type                                                                                      | Yes Yes 23.5" (60 cm) 12.75" (32 cm) 16.75" (43 cm) 2.9 cu.ft Glass                |
| Adjustable Shelves Interior Light Refrigerator - Interior Height Refrigerator - Interior Width Refrigerator - Interior Depth Refrigerator - Capacity Refrigerator - Shelf Type Refrigerator - Shelf Qty Refrigerator - Temperature                                  | Yes Yes 23.5" (60 cm) 12.75" (32 cm) 16.75" (43 cm) 2.9 cu.ft Glass 3              |
| Adjustable Shelves Interior Light Refrigerator - Interior Height Refrigerator - Interior Width Refrigerator - Interior Depth Refrigerator - Capacity Refrigerator - Shelf Type Refrigerator - Shelf Qty Refrigerator - Temperature Range Refrigerator - Refrigerant | Yes Yes 23.5" (60 cm) 12.75" (32 cm) 16.75" (43 cm) 2.9 cu.ft Glass 3 36°F to 46°F |

| 12.75" (32 cm)           |
|--------------------------|
| 16.75" (43 cm)           |
| 2.9 cu.ft                |
| Chrome                   |
| 3                        |
| Digital                  |
| Interior and<br>Exterior |
| R600a                    |
| 1.59 oz.                 |
| 150.0                    |
| 50.0                     |
| 2                        |
| -22°F to 46°F            |
| 4.75" (12 cm)            |
| 12.75" (32 cm)           |
| 4.25" (11 cm)            |
|                          |