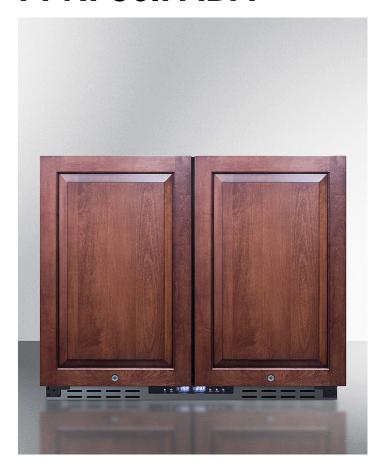

# FFRF36IFADA

31.5" x 35.5" x 24.25" (H x W x D)

ADA compliant, commercially approved, frost-free, side-byside refrigerator-freezer for built-in or freestanding use with two panel ready doors, black cabinet, and front-placed digital controls

#### **Highlights:**

31 5/8 height allows for installation within ADA-compliant spaces

Customizable door front accepts full overlay panels for a seamless look that can blend into cabinetry

Commercially listed to NSF-7 standards and meets UL-471 for use in foodservice applications

#### **Product Features:**

| Commercially approved                    | ETL-S listed to NSF-7 standard and meets UL-471 for use in commercial settings                                                                                                                                                                                              |  |
|------------------------------------------|-----------------------------------------------------------------------------------------------------------------------------------------------------------------------------------------------------------------------------------------------------------------------------|--|
| ADA compliant design                     | 31 5/8 height for use under lower ADA compliant counters                                                                                                                                                                                                                    |  |
| Built-in capable                         | Front-breathing system allows the unit to be used built-in                                                                                                                                                                                                                  |  |
| All-in-one design                        | Separate refrigerator and freezer sections with single compressor operation                                                                                                                                                                                                 |  |
| Panel-ready doors                        | Integrated stainless steel door frame accepts full overlay panels, allowing you to customize the refrigerator door or blend it into your cabinetry design; panel size: 17 9/16" W x 27 7/8" H and at least 3/4" thick; 10 lbs. maximum; customers provide their own handles |  |
| Frost-free operation                     | No-frost operation ensures reduced maintenance in both the refrigerator and freezer compartments                                                                                                                                                                            |  |
| Digital thermostat                       | Digital control panel allows for easy temperature control, with a clear readout in Fahrenheit or Celsius                                                                                                                                                                    |  |
| LED lighting (refrigerator)              | Interior LED lighting in the primary refrigerator section offers an attractive and energy efficient presentation                                                                                                                                                            |  |
| Adjustable shelves (5 placement options) | Refrigerator section includes three spill-proof glass shelves for easier cleaning, while the freezer includes three adjustable chrome shelves to ensure proper cold air circulation                                                                                         |  |