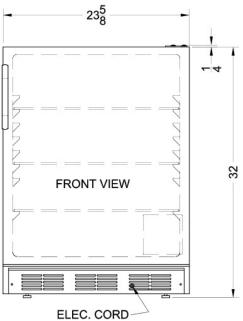

## **FF6WADA Specifications:**

| Overview                      |                    |
|-------------------------------|--------------------|
| Height of Cabinet             | 32.0" (81 cm)      |
| Height to Hinge Cap           | 32.25" (82 cm)     |
| Width                         | 23.63" (60 cm)     |
| Depth                         | 23.5" (60 cm)      |
| Depth with Handle             | 25.13" (64 cm)     |
| Depth with door at 90°        | 46.13" (117 cm)    |
| Capacity                      | 5.5 cu.ft. (156 L) |
| Defrost Type                  | Automatic          |
| Door                          | White              |
| Cabinet                       | White              |
| US Electrical Safety          | ETL                |
| Canadian Electrical<br>Safety | ETL-C              |
| Amps                          | 0.9                |
| Voltage/Frequency             | 115 V AC/60 Hz     |
| Weight                        | 100.0 lbs. (45 kg) |
| Shipping Weight               | 105.0 lbs. (48 kg) |
| Parts & Labor Warranty        | 1 Year             |
| Compressor Warranty           | 5 Years            |
| UPC                           | 761101069890       |
| Refrigerator Features         |                    |
| Door Swing                    | RHD                |
| Reversible                    | Yes                |
| Crisper Qty                   | 1                  |
| Crisper Finish                | Opaque             |
| Crisper Cover                 | Glass              |
| Shelf Type                    | Wire               |
| Shelf Qty                     | 3                  |
| Full Door Shelf Qty           | 3                  |
| Adjustable Shelves            | Yes                |
| Thermostat Type               | Dial               |
| Refrigerant Type              | R600a              |
| Refrigerant Amount            | 0.64oz.            |
| High Side PSI                 | 180.0              |
| Low Side PSI                  | 80.0               |
| Level Legs Qty                | 4                  |
| Interior Light                | Yes                |
| Dimensions                    |                    |

| Interior Height        | 27.75" (70 cm) |
|------------------------|----------------|
| Interior Width         | 20.0" (51 cm)  |
| Interior Depth         | 17.5" (44 cm)  |
| Compressor Step Height | 7.0" (18 cm)   |
| Compressor Step Width  | 20.0" (51 cm)  |
| Compressor Step Depth  | 6.0" (15 cm)   |