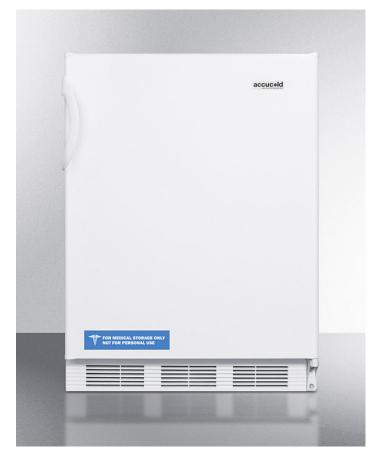

# **FF6WADA**

#### 32.25" x 23.63" x 23.5" (H x W x D)

ADA compliant all-refrigerator for freestanding general purpose use, with automatic defrost operation and white exterior

#### **Highlights:**

32" height for use in ADA compliant settings

Deluxe interior is fully featured for convenience

Full 5.5 cu.ft. capacity inside a convenient 24" footprint