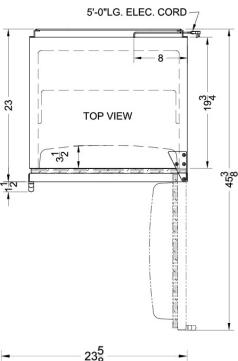

## **FF6WADA Specifications:**

| Overview                      |                    |
|-------------------------------|--------------------|
| Height of Cabinet             | 32.0" (81 cm)      |
| Height to Hinge Cap           | 32.25" (82 cm)     |
| Width                         | 23.63" (60 cm)     |
| Depth                         | 23.5" (60 cm)      |
| Depth with Handle             | 25.13" (64 cm)     |
| Depth with door at 90°        | 46.13" (117 cm)    |
| Capacity                      | 5.5 cu.ft. (156 L) |
| Defrost Type                  | Automatic          |
| Door                          | White              |
| Cabinet                       | White              |
| US Electrical Safety          | ETL                |
| Canadian Electrical<br>Safety | ETL-C              |
| Amps                          | 0.9                |
| Voltage/Frequency             | 115 V AC/60 Hz     |
| Weight                        | 100.0 lbs. (45 kg) |
| Shipping Weight               | 105.0 lbs. (48 kg) |
| Parts & Labor Warranty        | 1 Year             |
| Compressor Warranty           | 5 Years            |
| UPC                           | 761101069890       |
| Refrigerator Features         |                    |
| Door Swing                    | RHD                |
| Reversible                    | Yes                |
| Crisper Qty                   | 1                  |
| Crisper Finish                | Opaque             |
| Crisper Cover                 | Glass              |
| Shelf Type                    | Wire               |
| Shelf Qty                     | 3                  |
| Full Door Shelf Qty           | 3                  |
| Adjustable Shelves            | Yes                |
| Thermostat Type               | Dial               |
| Refrigerant Type              | R600a              |
| Refrigerant Amount            | 0.64oz.            |
| High Side PSI                 | 180.0              |
| Low Side PSI                  | 80.0               |
| Level Legs Qty                | 4                  |
| Interior Light                | Yes                |
| Dimensions                    |                    |

| Interior Height        | 27.75" (70 cm) |
|------------------------|----------------|
| Interior Width         | 20.0" (51 cm)  |
| Interior Depth         | 17.5" (44 cm)  |
| Compressor Step Height | 7.0" (18 cm)   |
| Compressor Step Width  | 20.0" (51 cm)  |
| Compressor Step Depth  | 6.0" (15 cm)   |