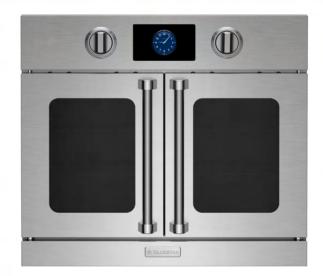

## 30" ELECTRIC WALL OVEN WITH FRENCH DOORS

The newly redesigned electric wall oven featuring an enhanced touchscreen, industry-leading capacity, and unmatched customization is the perfect addition to any home cook's kitchen.

#### **PRODUCT FEATURES**

- New oversized, intuitive, full-color touchscreen with unique customization capabilities
- Extra-large oven capacity, overall capacity of 4.6 cu ft & industry leading usable capacity of 3.5 cu ft
- Built-in temperature-controlled baking stone for perfect artisan breads & pizzas
- Professional-level performance with 9 cooking modes plus temperature probe, delayed start, timed cook, warm, and Sabbath features
- Fits full-size commercial sheet pans & includes a full-extension rack
- Unmatched customization: choose from 1,000+ colors and 10 metal finishes or custom colors
- · Easy to clean, 90-minute express cycle
- · Handcrafted in Pennsylvania since 1880

#### **MODEL CONFIGURATION**

30" Electric Wall Oven with French Doors

BSEWO30SDV3