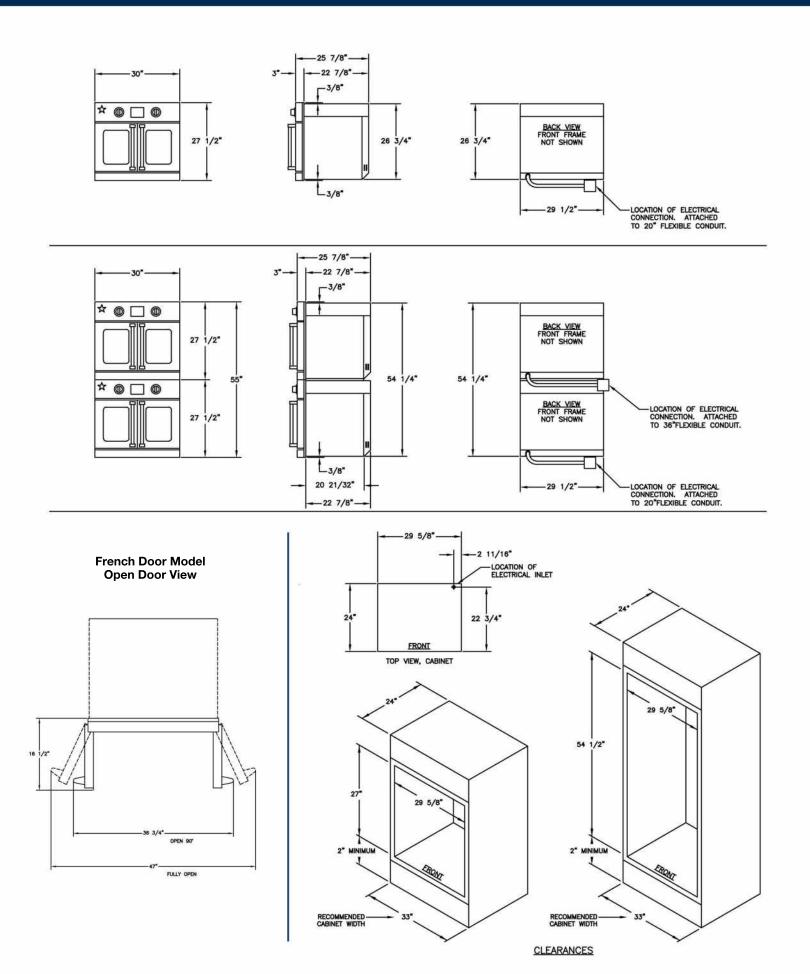

#### **SPECIFICATIONS**

| Oven Dimensions: 30"W x 25.875"D x 49 3/4"H        |                |
|----------------------------------------------------|----------------|
| Oven Interior: 26.438"W x 20"D x 15"H              |                |
| Oven Bake Element Rating:                          | 2,500 watts    |
| Oven Broiler Element Rating:                       | 5,000 watts    |
| Oven Heat Assist Element Rating:                   | 1,800 watts    |
| Electrical Requirements: 240V, 60Hz, 50 AMPs, 1 PH |                |
| Overall Capacity:                                  | 4.6 cubic feet |
| Usuable Capacity:                                  | 3.5 cubic feet |
|                                                    |                |