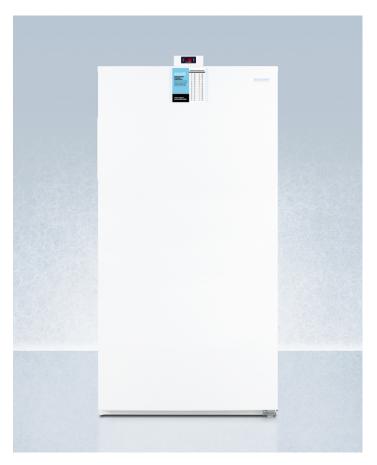

# FFUR19

67" x 32.75" x 30.25" (H x W x D)

Upright all-refrigerator for general purpose storage with digital controls and white exterior finish

### **Highlights:**

Designed for general purpose refrigeration storage applications

Digital control panel located on the unit's exterior to allow temperature adjustments without opening the door

True frost-free operation saves on maintenance by preventing icy buildup

#### **Product Features:**

| Upright all-refrigerator     | Large capacity refrigerator with front-opening design and 2-8°C operation                                                         |  |
|------------------------------|-----------------------------------------------------------------------------------------------------------------------------------|--|
| Large capacity               | 17 cu.ft. of interior space                                                                                                       |  |
| Digital controls             | Electronic thermostat located on top of the refrigerator cabinet, allowing you to manage the temperature without opening the door |  |
| Frost-free operation         | True no-frost operation that eliminates the need to ever manually defrost the interior                                            |  |
| Adjustable shelves           | Four wire shelves allow users to rearrange the refrigerator space to fit any sized item or remove shelves for simple cleanup      |  |
| Door shelves                 | Fixed racks for convenient storage of smaller items                                                                               |  |
| Storage basket               | Lower wire drawer for additional organizing of stored contents                                                                    |  |
| Interior light               | LED lighting automatically illuminates when the door is opened                                                                    |  |
| Fully finished white cabinet | Allows the unit to be freestanding                                                                                                |  |