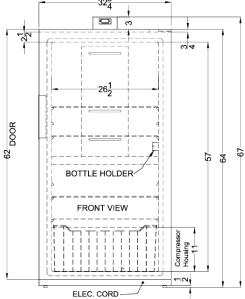

### FFUR19 Specifications:

| Overview                                                                                                         |                                               |  |  |
|------------------------------------------------------------------------------------------------------------------|-----------------------------------------------|--|--|
| Height of Cabinet                                                                                                | 67.0" (170 cm)                                |  |  |
| Width                                                                                                            | 32.75" (83 cm)                                |  |  |
| Width with Door Open                                                                                             | 33.75" (86 cm)                                |  |  |
| Depth                                                                                                            | 30.25" (77 cm)                                |  |  |
| Depth with door at 90°                                                                                           | 59.75" (152 cm)                               |  |  |
| Capacity                                                                                                         | 17.0 cu.ft. (481 L)                           |  |  |
| Defrost Type                                                                                                     | Frost-<br>Free/Automatic                      |  |  |
| Door                                                                                                             | White                                         |  |  |
| Cabinet                                                                                                          | White                                         |  |  |
| US Electrical Safety                                                                                             | ETL                                           |  |  |
| Canadian Electrical<br>Safety                                                                                    | ETL-C                                         |  |  |
| Amps                                                                                                             | 1.8                                           |  |  |
| Voltage/Frequency                                                                                                | 115 V AC/60 Hz                                |  |  |
| Weight                                                                                                           | 227.0 lbs. (103 kg)                           |  |  |
| Shipping Weight                                                                                                  | 245.0 lbs. (111 kg)                           |  |  |
| Parts & Labor Warranty                                                                                           | 1 Year                                        |  |  |
| Compressor Warranty                                                                                              | 5 Years                                       |  |  |
| UPC                                                                                                              | 761101084435                                  |  |  |
| Refrigerator Features                                                                                            |                                               |  |  |
| Door Swing                                                                                                       | RHD                                           |  |  |
| Reversible                                                                                                       | No                                            |  |  |
| Crisper Qty                                                                                                      | 1                                             |  |  |
| Crisper Finish                                                                                                   | Transparent                                   |  |  |
| Crisper Cover                                                                                                    | Wire                                          |  |  |
| Shelf Type                                                                                                       | Wire                                          |  |  |
| Shelf Qty                                                                                                        | 4                                             |  |  |
| Full Door Shelf Qty                                                                                              | 4                                             |  |  |
| T dil Bool offeli Qty                                                                                            |                                               |  |  |
| Adjustable Shelves                                                                                               | Yes                                           |  |  |
|                                                                                                                  | Yes<br>Digital                                |  |  |
| Adjustable Shelves                                                                                               |                                               |  |  |
| Adjustable Shelves Thermostat Type                                                                               | Digital                                       |  |  |
| Adjustable Shelves Thermostat Type Refrigerant Type                                                              | Digital<br>R600a                              |  |  |
| Adjustable Shelves Thermostat Type Refrigerant Type Refrigerant Amount                                           | Digital<br>R600a<br>2.12oz.                   |  |  |
| Adjustable Shelves Thermostat Type Refrigerant Type Refrigerant Amount High Side PSI                             | Digital<br>R600a<br>2.12oz.<br>210.0          |  |  |
| Adjustable Shelves Thermostat Type Refrigerant Type Refrigerant Amount High Side PSI Low Side PSI                | Digital<br>R600a<br>2.12oz.<br>210.0<br>103.0 |  |  |
| Adjustable Shelves Thermostat Type Refrigerant Type Refrigerant Amount High Side PSI Low Side PSI Level Legs Qty | Digital<br>R600a<br>2.12oz.<br>210.0<br>103.0 |  |  |

| Interior Height           | 57.0" (145 cm) |
|---------------------------|----------------|
| Interior Width            | 26.5" (67 cm)  |
| Interior Depth            | 22.5" (57 cm)  |
| Compressor Step<br>Height | 11.0" (28 cm)  |
| Compressor Step Width     | 26.5" (67 cm)  |
| Compressor Step Depth     | 4.0" (10 cm)   |