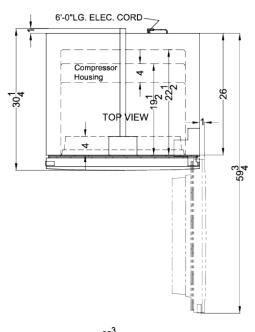

### FFUR19 Specifications:

| Overview                                                                                                         |                                               |  |  |
|------------------------------------------------------------------------------------------------------------------|-----------------------------------------------|--|--|
| Height of Cabinet                                                                                                | 67.0" (170 cm)                                |  |  |
| Width                                                                                                            | 32.75" (83 cm)                                |  |  |
| Width with Door Open                                                                                             | 33.75" (86 cm)                                |  |  |
| Depth                                                                                                            | 30.25" (77 cm)                                |  |  |
| Depth with door at 90°                                                                                           | 59.75" (152 cm)                               |  |  |
| Capacity                                                                                                         | 17.0 cu.ft. (481 L)                           |  |  |
| Defrost Type                                                                                                     | Frost-<br>Free/Automatic                      |  |  |
| Door                                                                                                             | White                                         |  |  |
| Cabinet                                                                                                          | White                                         |  |  |
| US Electrical Safety                                                                                             | ETL                                           |  |  |
| Canadian Electrical<br>Safety                                                                                    | ETL-C                                         |  |  |
| Amps                                                                                                             | 1.8                                           |  |  |
| Voltage/Frequency                                                                                                | 115 V AC/60 Hz                                |  |  |
| Weight                                                                                                           | 227.0 lbs. (103 kg)                           |  |  |
| Shipping Weight                                                                                                  | 245.0 lbs. (111 kg)                           |  |  |
| Parts & Labor Warranty                                                                                           | 1 Year                                        |  |  |
| Compressor Warranty                                                                                              | 5 Years                                       |  |  |
| UPC                                                                                                              | 761101084435                                  |  |  |
| Refrigerator Features                                                                                            |                                               |  |  |
| Door Swing                                                                                                       | RHD                                           |  |  |
| Reversible                                                                                                       | No                                            |  |  |
| Crisper Qty                                                                                                      | 1                                             |  |  |
| Crisper Finish                                                                                                   | Transparent                                   |  |  |
| Crisper Cover                                                                                                    | Wire                                          |  |  |
| Shelf Type                                                                                                       | Wire                                          |  |  |
| Shelf Qty                                                                                                        | 4                                             |  |  |
| Full Door Shelf Qty                                                                                              | 4                                             |  |  |
| T dil Bool offeli Qty                                                                                            |                                               |  |  |
| Adjustable Shelves                                                                                               | Yes                                           |  |  |
|                                                                                                                  | Yes<br>Digital                                |  |  |
| Adjustable Shelves                                                                                               |                                               |  |  |
| Adjustable Shelves Thermostat Type                                                                               | Digital                                       |  |  |
| Adjustable Shelves Thermostat Type Refrigerant Type                                                              | Digital<br>R600a                              |  |  |
| Adjustable Shelves Thermostat Type Refrigerant Type Refrigerant Amount                                           | Digital<br>R600a<br>2.12oz.                   |  |  |
| Adjustable Shelves Thermostat Type Refrigerant Type Refrigerant Amount High Side PSI                             | Digital<br>R600a<br>2.12oz.<br>210.0          |  |  |
| Adjustable Shelves Thermostat Type Refrigerant Type Refrigerant Amount High Side PSI Low Side PSI                | Digital<br>R600a<br>2.12oz.<br>210.0<br>103.0 |  |  |
| Adjustable Shelves Thermostat Type Refrigerant Type Refrigerant Amount High Side PSI Low Side PSI Level Legs Qty | Digital<br>R600a<br>2.12oz.<br>210.0<br>103.0 |  |  |

| Interior Height           | 57.0" (145 cm) |
|---------------------------|----------------|
| Interior Width            | 26.5" (67 cm)  |
| Interior Depth            | 22.5" (57 cm)  |
| Compressor Step<br>Height | 11.0" (28 cm)  |
| Compressor Step Width     | 26.5" (67 cm)  |
| Compressor Step Depth     | 4.0" (10 cm)   |