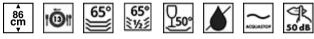

# TYPE

Product family: Dishwashers • Commercial height: 86 cm • Number of place settings: 13 • Installation: Under counter built-in •

Width: 24" • EAN code: 8017709303716

# **PROGRAMS / FUNCTIONS**

Number of programs: 5 • Mix: Yes • Daily (half load): Yes • Delicates: Yes • Normal: Yes • Pots & Pans: Yes • Washing temperatures: 113, 122, 150, 158 °F

#### PERFORMANCE / ENERGY LABEL

Noise level: 50 dB(A) re 1pW • Energy Star: Yes