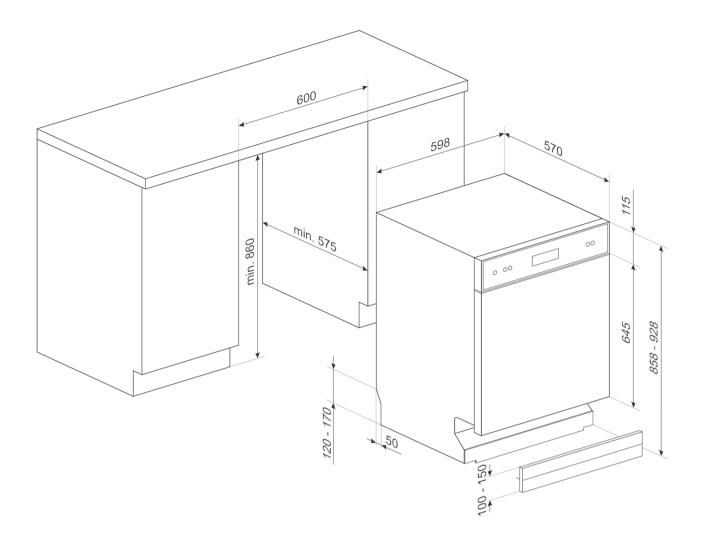

# TYPE

Product family: Dishwashers • Commercial height: 86 cm • Number of place settings: 13 • Installation: Under counter built-in •

Width: 24" • EAN code: 8017709303716

## **TECHNICAL FEATURES**

On/off indicator: Yes • Rinse aid indicator: Light • End-of-cycle indicator: Light on display, with acoustic signal • Washing system: Standard • Drying system: Natural condenser drying, with EnerSave automatic door opening system at the end of the cycle • Engine: Single phase • Third spray arm: Single • Flood protection system: Single Aquastop • Max water hardness: 100°fH; 58°dH • Tub material: Stainless steel • Filter: Stainless steel • Concealed heating element: Yes • Hinges: Self-balancing with fixed hinges • Min. and max plinth height: 3.9" - 6.6" • Adjustable feet: 2 3/4", from 33 7/8" to 36 5/8"