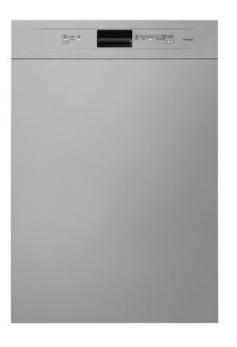

# **LSPU8612S**

Dishwashers, Under counter built-in, 24", Number of place settings: 13, Silver

# TYPE

Product family: Dishwashers • Commercial height: 86 cm • Number of place settings: 13 • Installation: Under counter built-in •

Width: 24" • EAN code: 8017709303716

# AESTHETIC

Color: Silver • Control panel color: Silver • Door color: Silver • LED display color: White • Buttons color: Silver