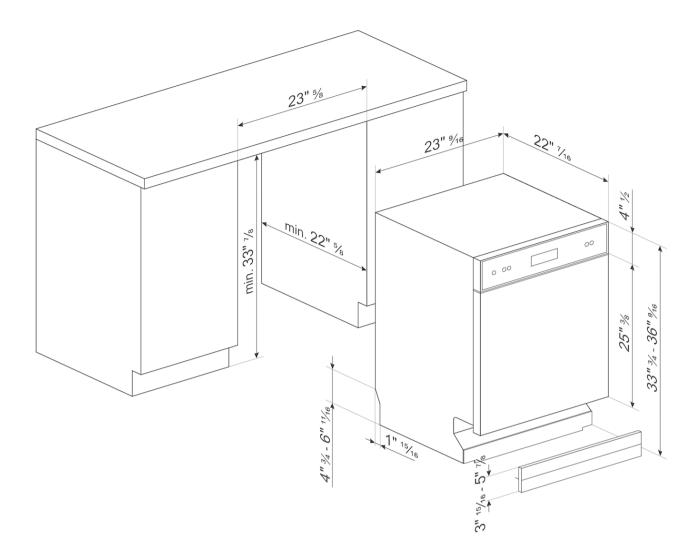

# TYPE

Product family: Dishwashers • Commercial height: 86 cm • Number of place settings: 13 • Installation: Under counter built-in •

Width: 24" • EAN code: 8017709303716

## **TECHNICAL FEATURES**

On/off indicator: Yes • Rinse aid indicator: Light • End-of-cycle indicator: Light on display, with acoustic signal • Washing system: Standard • Drying system: Natural condenser drying, with EnerSave automatic door opening system at the end of the cycle • Engine: Single phase • Third spray arm: Single • Flood protection system: Single Aquastop • Max water hardness: 100°fH; 58°dH • Tub material: Stainless steel • Filter: Stainless steel • Concealed heating element: Yes • Hinges: Self-balancing with fixed hinges • Min. and max plinth height: 3.9" - 6.6" • Adjustable feet: 2 3/4", from 33 7/8" to 36 5/8"