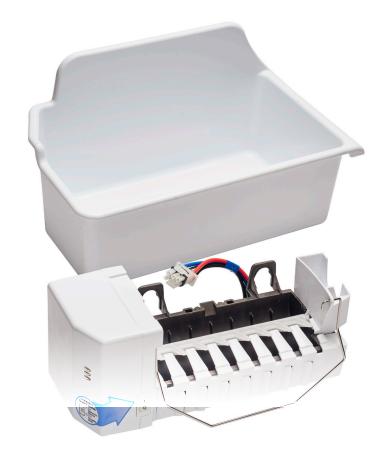

## **LG ICE MAKER**

## LK75C

Automatic Ice Maker Kit

| CAPACITY                  |                          |
|---------------------------|--------------------------|
| System Type               | Automatic Ice Maker      |
| Ice Production per day:   | 2.2 lbs                  |
| Ice Storage Capacity      | 6.6 lbs                  |
| ENERGY                    |                          |
| Energy Standard (2014)    | ENERGY STAR®             |
| kWh/Year (2014)           | 275                      |
| ICE MAKER                 |                          |
| Height                    | 4.9"                     |
| Width                     | 4.7"                     |
| Depth                     | 11.6"                    |
| Weight                    | 6.83 lbs.                |
| Carton Dimensions (WxHxD) | 11.22" x 10.23" x 17.12" |
|                           |                          |

| ICE BUCKET        |                           |
|-------------------|---------------------------|
| Height            | Front: 5.0"<br>Back: 8.2" |
| Width             | 8.4"                      |
| Depth             | 13.1"                     |
| OTHER INFORMATION |                           |
| Compatible with   | LRTLS2403S                |
| WARRANTY          |                           |
| Limited Warranty  | 1 Year Parts & Labor      |
| UPC               | 195174027110              |