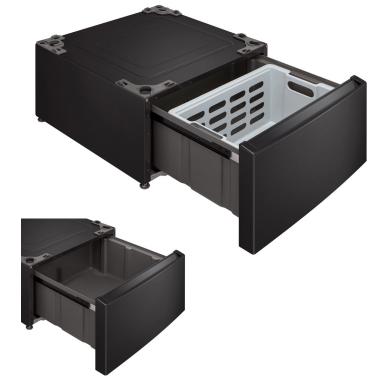

# WDP6\_

LG Laundry Pedestal Storage Drawer for 27" Front Load Washers and Dryers with Basket

Extra Storage Space with Basket for Organization
Elevates Appliance for Comfortable Loading and Unloading