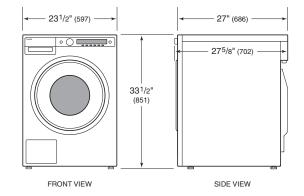

## PRODUCT SPECIFICATIONS

| White           | W6124XW                                                                      |
|-----------------|------------------------------------------------------------------------------|
| Dimensions      | 23 <sup>1</sup> / <sub>2</sub> "W x 33 <sup>1</sup> / <sub>2</sub> "H x 27"D |
| Door Clearance  | 16"                                                                          |
| Door Swing      | Left-Hinge                                                                   |
| Weight          | 205 lb                                                                       |
| Drum Capacity   | 2.8 cu ft                                                                    |
| Max Spin Speed  | 1400 rpm                                                                     |
| Plumbing Supply | 1/2" ID min (hot and cold)                                                   |
| Pressure        | 15-146 psi                                                                   |
| Power Cord      | 6'                                                                           |

## DIMENSIONS