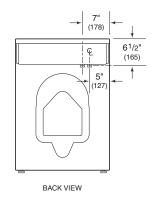

## PRODUCT SPECIFICATIONS

| White           | W6124XW                                                                      |
|-----------------|------------------------------------------------------------------------------|
| Dimensions      | 23 <sup>1</sup> / <sub>2</sub> "W x 33 <sup>1</sup> / <sub>2</sub> "H x 27"D |
| Door Clearance  | 16"                                                                          |
| Door Swing      | Left-Hinge                                                                   |
| Weight          | 205 lb                                                                       |
| Drum Capacity   | 2.8 cu ft                                                                    |
| Max Spin Speed  | 1400 rpm                                                                     |
| Plumbing Supply | 1/2" ID min (hot and cold)                                                   |
| Pressure        | 15-146 psi                                                                   |
| Power Cord      | 6'                                                                           |

## DIMENSIONS