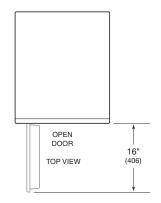

## PRODUCT SPECIFICATIONS

| White           | W6124XW                                                                      |
|-----------------|------------------------------------------------------------------------------|
| Dimensions      | 23 <sup>1</sup> / <sub>2</sub> "W x 33 <sup>1</sup> / <sub>2</sub> "H x 27"D |
| Door Clearance  | 16"                                                                          |
| Door Swing      | Left-Hinge                                                                   |
| Weight          | 205 lb                                                                       |
| Drum Capacity   | 2.8 cu ft                                                                    |
| Max Spin Speed  | 1400 rpm                                                                     |
| Plumbing Supply | 1/2" ID min (hot and cold)                                                   |
| Pressure        | 15-146 psi                                                                   |
| Power Cord      | 6'                                                                           |

## DIMENSIONS