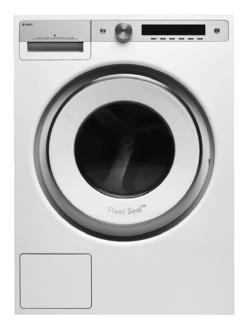

### STYLE SERIES W6124XW

## **FEATURES**

Heavy-duty construction

Large-capacity stainless steel drum

Active Drum™ technology

Quattro Construction™ technology

Spin speed up to 1400 rpm

Steel Seal™ technology

Full graphic color display

Quiet operation—53 dB(A) wash/74 dB(A) spin

Auto program

Remaining time and program end indicator

Stacked or side by side installation

Load light

Retractable ironing board system

Double retractable shelves

Pull-out utility basket