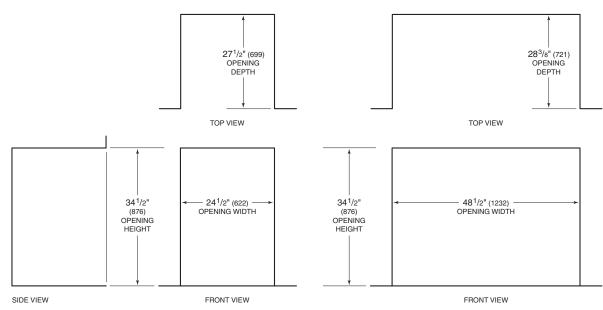

|
| Weight          | 205 lb                                                                       |
| Drum Capacity   | 2.8 cu ft                                                                    |
| Max Spin Speed  | 1400 rpm                                                                     |
| Plumbing Supply | 1/2" ID min (hot and cold)                                                   |
| Pressure        | 15-146 psi                                                                   |
| Power Cord      | 6'                                                                           |

A separate electrical service is not required. A receptacle for the washer is located on the back of the dryer.

## DIMENSIONS







## INSTALLATION

# INSTALLATION WITH DRYER



NOTE: Dimensions provide minimum reveals.