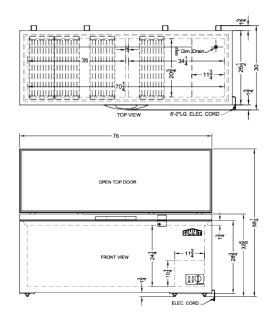

## **SCFM203 Specifications:**

| Overview                      |                        |
|-------------------------------|------------------------|
| Height of Cabinet             | 32.63" (83 cm)         |
| Width                         | 76.0" (193 cm)         |
| Depth                         | 28.25" (72 cm)         |
| Depth with Handle             | 30.0" (76 cm)          |
| Capacity                      | 19.8 cu.ft. (561 L)    |
| Defrost Type                  | Manual                 |
| Door                          | White                  |
| Cabinet                       | White                  |
| US Electrical Safety          | ETL                    |
| Canadian Electrical<br>Safety | ETL-C                  |
| Sanitation                    | ETL-S                  |
| Amps                          | 3.6                    |
| Voltage/Frequency             | 115 V AC/60 Hz         |
| Weight                        | 210.0 lbs. (95 kg)     |
| Shipping Weight               | 220.0 lbs. (100<br>kg) |
| Parts & Labor Warranty        | 1 Year                 |
| Compressor Warranty           | 5 Years                |
| UPC                           | 761101080802           |
| Freezer                       |                        |
| Door Swing                    | Lift-Up                |
| Interior Height               | 24.25" (62 cm)         |
| Interior Width                | 70.25" (178 cm)        |
| Interior Depth                | 20.75" (53 cm)         |
| Thermostat Type               | Dial                   |
| Refrigerant Type              | R290a                  |
| Refrigerant Amount            | 3.03 oz.               |
| High Side PSI                 | 400.0                  |
| Low Side PSI                  | 200.0                  |
| Wheels                        | 6                      |
| Compressor Step Height        | 10.25" (26 cm)         |
| Compressor Step Width         | 11.75" (30 cm)         |
| Compressor Step Depth         | 20.75" (53 cm)         |
| Temperature Range             | -10 to -26°C           |